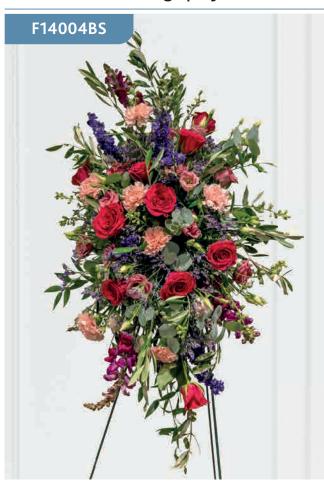

#### **Classic Collection Coffin Spray**

This bright coffin spray featuring a classic selection of flowers in pink, red and lilac includes large-headed roses, carnations, gerberas and Oriental lilies complemented by luxurious foliages.

Sizes available: Standard, Large, Extra Large

#### **Approximate Product Dimensions:**

**32 Stems - Standard** Width: 45cm, Length: 92cm

37 Stems - Large

Width: 50cm, Length: 120cm

**42 Stems - Extra Large** Width: 60cm, Length: 150cm