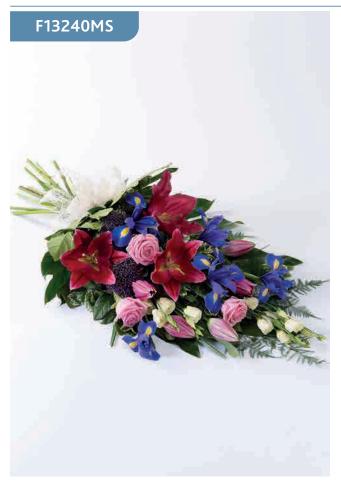

#### Classic Sheaf - Pink, Lilac & White

The soft blue shades of iris are complemented by Oriental liles, large-headed roses and lisianthus in this classic sheaf, which is tied together with a cream ribbon.

#### **Approximate Product Dimensions:**

14 Stems

Width: 40cm, Length: 80cm