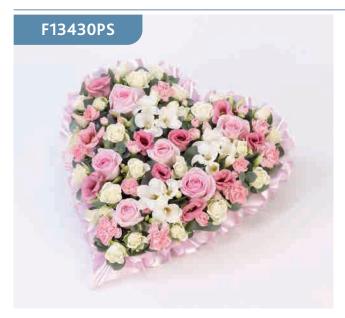

#### Pastel Heart - Pink & White

A heart-shaped design including roses, spray roses, lisianthus, spray carnations and scented freesia.

### **Approximate Product Dimensions:**

20 Stems

Length: 40cm, Width: 40cm