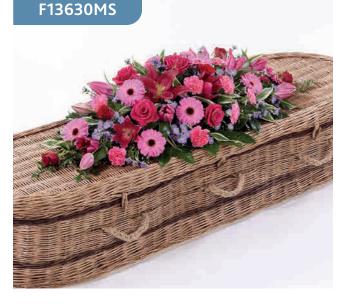

#### **Classic Collection Coffin Spray**

This bright coffin spray featuring a classic selection of flowers in pink, red and lilac includes large-headed roses, carnations, gerberas and Oriental lilies complemented by luxurious foliages.

Sizes available: Standard, Large, Extra Large

#### **Approximate Product Dimensions:**

**32 Stems - Standard** Width: 45cm, Length: 92cm

37 Stems - Large

Width: 50cm, Length: 120cm

**42 Stems - Extra Large** Width: 60cm, Length: 150cm