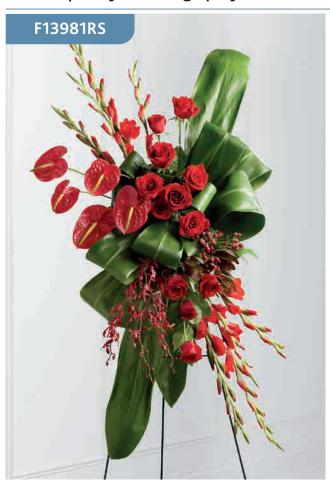

#### **Contemporary Standing Spray**

This dramatic standing spray is a real expression of feeling. Brilliant red roses, gladioli, anthurium, aranthera orchids and hypericum berries create an exquisite arrangement offset by bright green folded ti and aspidistra leaves.

Price includes wire easel stand.

#### **Approximate Product Dimensions:**

32 Stems

Height: 125cm, Width: 90cm