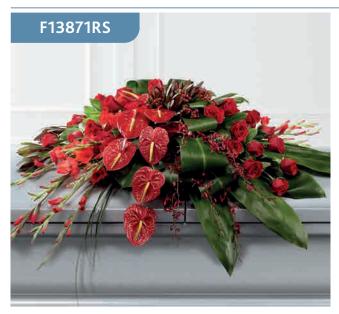

#### Rose, Orchid and Anthurium Casket Spray

A very distinctive casket spray in shades of rich red including roses, carnations, gladioli, anthuriums and orchids along with red hypericum, leucadendron and aspidistra leaves.

#### **Approximate Product Dimensions:**

74 Stems

Width: 45cm, Length: 140cm