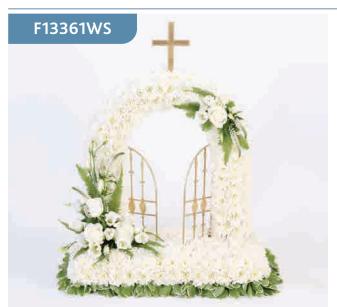

## Gates of Heaven

This design is created using white double spray chrysanthemums and finished with sprays of lisianthus, short Stemmed roses and veronica in white with contrasting green foliage.

#### **Approximate Product Dimensions:**

#### 51 Stems

Height: 56cm, Width: 50cm