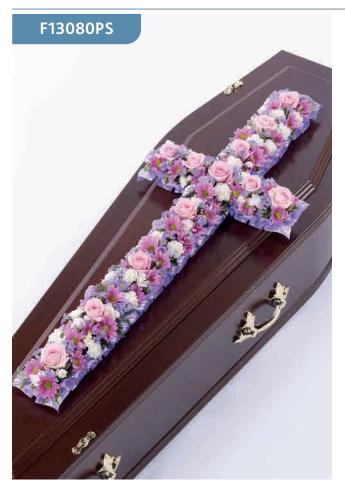

#### Classic Cross - Pink & Lilac

A classic cross covered with a mass of roses, spray carnations, spray chrysanthemums and September flower.

Sizes available: Standard, Large, Extra Large

#### **Approximate Product Dimensions:**

**29 Stems - Standard** Length: 92cm, Width: 45cm

42 Stems - Large

Length: 130cm, Width: 45cm

**55 Stems - Extra Large** Length: 160cm, Width: 56cm

Classic Cross - Vibrant