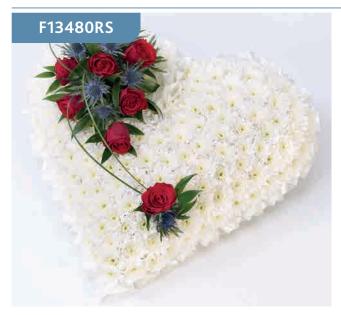

#### **Red Rose and Carnation Heart**

A traditional heart-shaped design including roses and spray carnations in rich red complemented by choice foliage.

Sizes available: Standard, Large, Extra Large

**Approximate Product Dimensions:** 