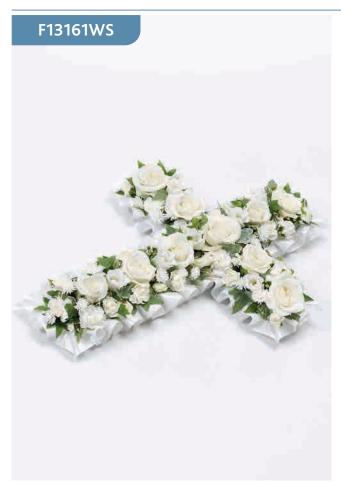

### **Petite Cross**

A petite cross in pure white including roses, lisianthus, spray carnations and September flower with trailing ivy and pittosporum.

#### **Approximate Product Dimensions:**

22 Stems

Length: 60cm, Width: 40cm