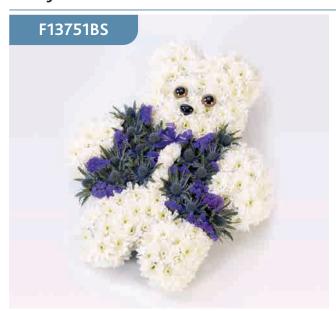

# Teddy Bear Tribute - Blue

Double spray chrysanthemums, spray carnations, eryngium and statice are used to create this blue and white design shaped like a teddy bear.

#### **Approximate Product Dimensions:**

29 Stems

Length: 55cm, Width: 45cm