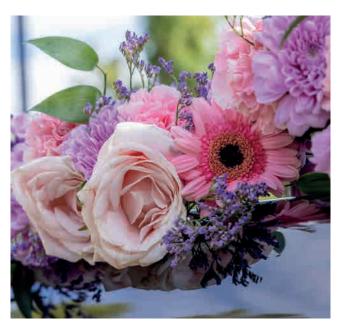

### Hearse Rails Garland - Pink

This beautiful hearse garland is packed with various flowers and textures. Featuring most loved traditional blooms such as chrysanthemums, roses, gerberas, carnations and gypsophila also known as baby breath.

#### **Approximate Product Dimensions:**

Length: 14ft for both rails (7ft per rail)

To be displayed on roof of hearse during the funeral. Can also be displayed in the chapel, crematorium, cemetery or celebration of life upon request.