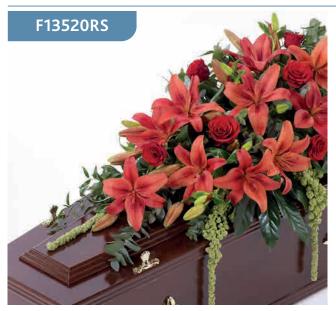

#### Lily & Rose Coffin Spray - Red

This striking coffin display features a selection of fresh red Asiatic lilies and large-headed roses. The flowers are carefully arranged with amaranthus, ruscus, eucalyptus and aralia leaves.

Sizes available: Standard, Large, Extra Large

#### **Approximate Product Dimensions:**

26 Stems - Standard

Width: 45cm, Length: 120cm

33 Stems - Large

Width: 50cm, Length: 150cm

40 Stems - Extra Large

Width: 60cm, Length: 180cm

Lily & Rose Coffin Spray - White