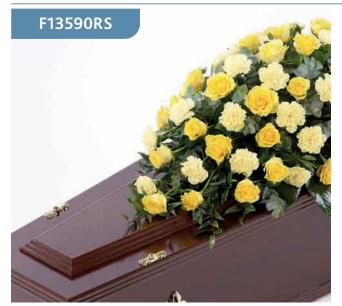

#### Rose and Carnation Coffin Spray - Yellow

Large-headed yellow roses combine with carnations and luxurious foliages to create this traditional coffin spray.

Sizes available: Standard, Large, Extra Large

#### **Approximate Product Dimensions:**

**48 Stems - Standard** Width: 45cm, Length: 92cm

72 Stems - Large

Width: 50cm, Length: 120cm

**96 Stems - Extra Large** Width: 60cm, Length: 150cm