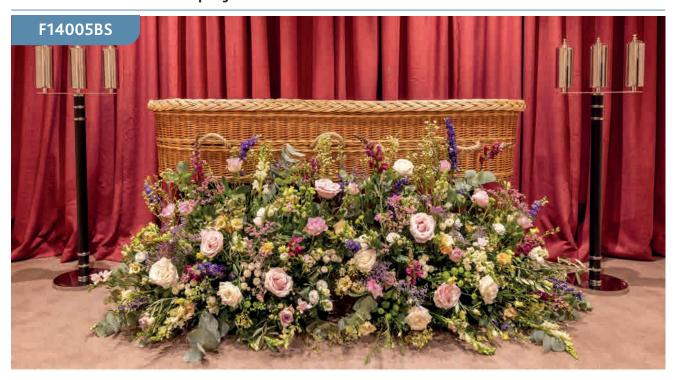

#### F14009BS

A long lasting coffin spray is composed from seasonal plants and foliages. This particular tribute can be planted in the garden after the ceremony, acting as keepsake and remembrance. The colours and variations can be personalised.

Sizes available: Standard, Large, Extra Large

#### **Approximate Product Dimensions:**

**Standard** Length: 3ft

Large

Length: 4ft

Extra Large

Length: 5ft