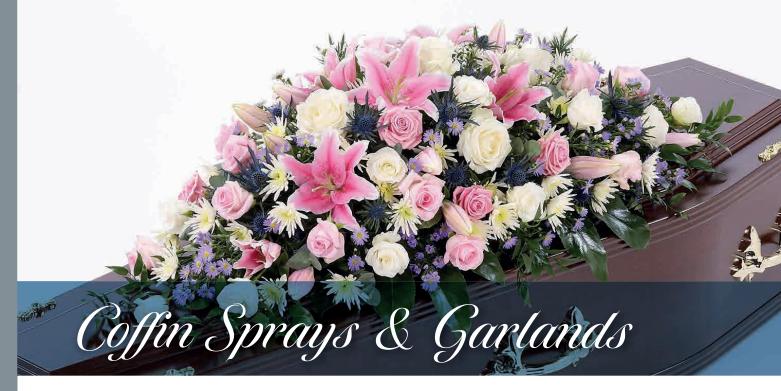

#### Rose and Eryngium Coffin Spray

A selection of pink and white roses are arranged with stunning pink Oriental lilies, blue eryngium, white spray chrysanthemums, lilac September flowers and a selection of foliage to create this beautiful coffin spray.

Sizes available: Standard, Large, Extra Large

#### **Approximate Product Dimensions:**

**32 Stems - Standard** Width: 45cm, Length: 92cm

50 Stems - Large

Width: 50cm, Length: 120cm 68 Stems - Extra Large Width: 60cm, Length: 150cm

Lily Coffin Spray - White