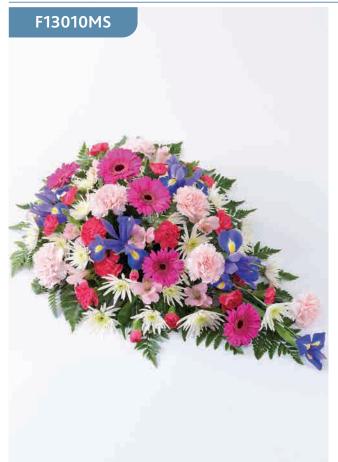

#### Lily and Iris Teardrop Spray - Lemon & Blue

Asiatic lilies and carnations are presented with irises, spray carnations and choice foliage to create this lemon and blue teardrop spray.

Sizes available: Standard, Large, Extra Large

#### **Approximate Product Dimensions:**

**19 Stems - Standard** Length: 65cm, Width: 38cm

24 Stems - Large

Length: 75cm, Width: 45cm

**29 Stems - Extra Large** Length: 85cm, Width: 50cm