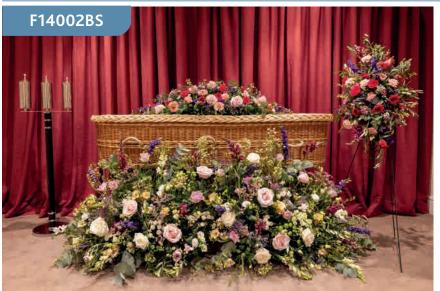

This pretty pink garden chappel set features a pink garden coffin spray created using seasonal pink and lilac garden blooms, outstanding meadow and a pink garden standing spray.

#### **Approximate Product Dimensions:**

Garden Meadow Floor Spray One Size: Length: 6ft, Height: 2ft

Pink Garden Coffin Spray Standard: Length: 3ft Large: Length: 4ft Extra Large: Length: 5ft

Pink Garden Standing Spray Standard: Height: 110cm, Width: 70cm Large: Height: 115cm, Width: 75cm Extra Large: Height: 120cm, Width: 80cm