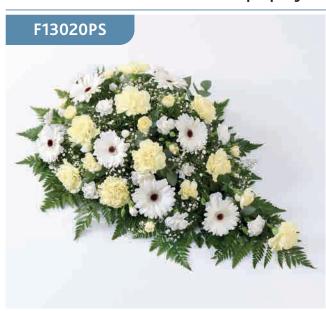

#### **Classic Collection Coffin Spray**

This bright coffin spray featuring a classic selection of flowers in pink, red and lilac includes large-headed roses, carnations, gerberas and Oriental lilies complemented by luxurious foliages.

Sizes available: Standard, Large, Extra Large

#### **Approximate Product Dimensions:**

**32 Stems - Standard** Width: 45cm, Length: 92cm

37 Stems - Large

Width: 50cm, Length: 120cm

**42 Stems - Extra Large** Width: 60cm, Length: 150cm