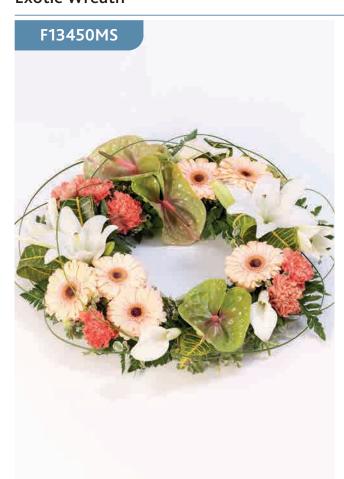

#### **Exotic Wreath**

An elegant wreath featuring an exotic mix of anthuriums, calla lilies, gerberas, lilies and carnations in green, orange and white. Tropical foliage and looped steel grass give it a contemporary feel.

Sizes available: Standard, Large, Extra Large

#### **Approximate Product Dimensions:**

**21 Stems - Standard** Height: 10cm, Width: 50cm

28 Stems - Large

Height: 10cm, Width: 55cm

35 Stems - Extra Large

Height: 10cm, Width: 60cm