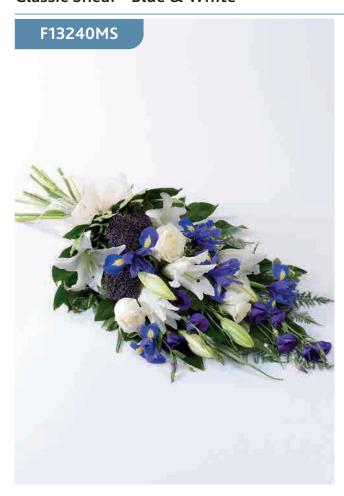

#### Classic Sheaf - Blue & White

The soft blue shades of iris are complemented by white Oriental liles, large-headed white roses and lisianthus in this classic sheaf, which is tied together with a cream ribbon.

#### **Approximate Product Dimensions:**

14 Stems

Width: 40cm, Length: 80cm