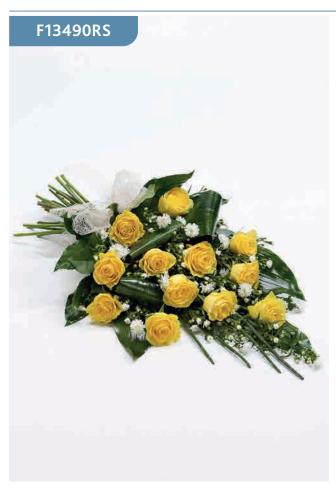

#### Simple Rose Sheaf - Red

#### F13510YS

Large-headed red roses are presented with aralia leaves, French ruscus and eucalyptus to create this simple, classic rose sheaf.

#### **Approximate Product Dimensions:**

6 Stems

Width: 34cm, Length: 60cm

#### Simple Rose Sheaf - Yellow

Large-headed yellow roses are presented with aralia leaves, French ruscus and eucalyptus to create this simple, classic rose sheaf.

#### Classic Rose Sheaf - Yellow

Elegant folded aspidistra and aralia leaves are nestled amongst large-headed yellow roses to create this stunning sheaf which is finished with delicate white September flower and foliage.

#### **Approximate Product Dimensions:**

15 Stems

Width: 40cm, Length: 68cm