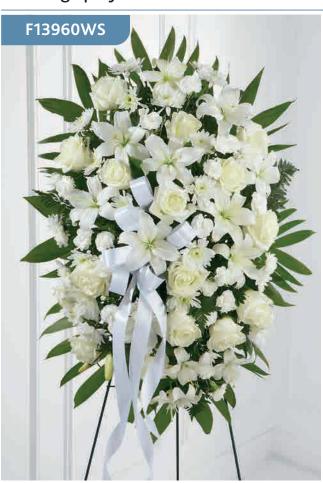

#### White Tribute Wreath

Pure white roses, Asiatic lilies, carnations and spray chrysanthemums are beautifully arranged to form an elegant wreath accented wth lush and vibrant greens. This stunning tribute is a wonderful symbol of eternal life.