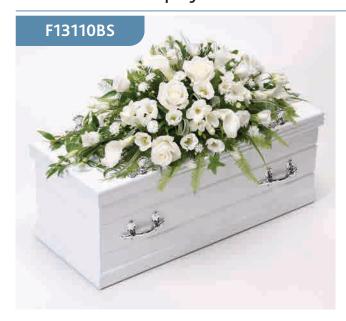

A blanket of Oriental white lilies is beautifully complemented by an array of luxurious deep green leaves to create this simple but striking coffin spray.

**Sizes available**: *Standard, Large, Extra Large* 