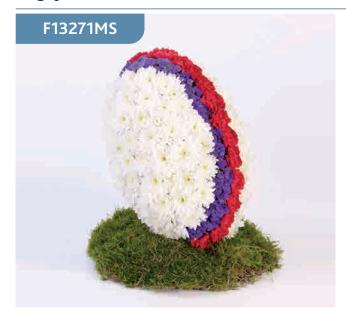

#### White Tribute Wreath

Pure white roses, Asiatic lilies, carnations and spray chrysanthemums are beautifully arranged to form an elegant wreath accented wth lush and vibrant greens. This stunning tribute is a wonderful symbol of eternal life.

Price includes wire easel stand.

#### **Approximate Product Dimensions:**

**27 Stems**Diameter: 56cm