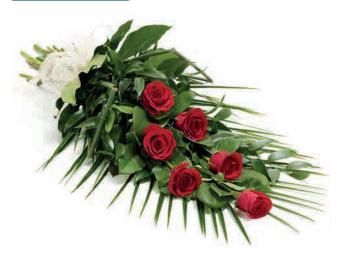

#### Simple Rose Sheaf - Red

#### F13510YS

Large-headed red roses are presented with aralia leaves, French ruscus and eucalyptus to create this simple, classic rose sheaf.

#### **Approximate Product Dimensions:**

6 Stems

Width: 34cm, Length: 60cm