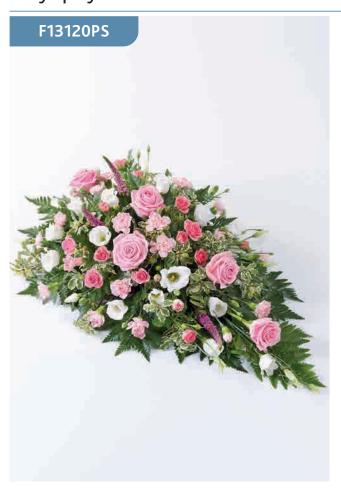

#### Pink Rose, Lily and Gladioli Service Arrangement

The beautiful arrangement is an exquisite display of serene wishes and grace. Soft pink roses, alstroemeria and carnations are arranged amongst pink Oriental lilies and white gladioli, along with lush greens.

#### **Approximate Product Dimensions:**

29 Stems

Height: 90cm, Width: 60cm