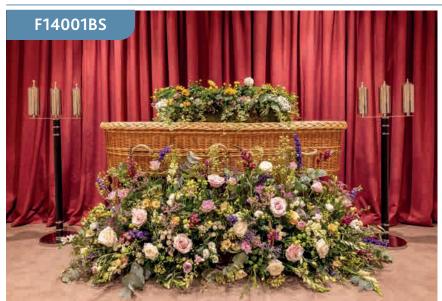

#### Garden Style Chapel Set

This outstanding chapel garden set features the wild meadow tribute and long lasting planted garden coffin spray acting as keepsake and remembrance when planted in the garden after the ceremony.

#### **Approximate Product Dimensions:**

Garden Meadow Floor Spray One Size: Length: 6ft, Height: 2ft

Garden Planted Coffin Spray Standard: Length: 3ft Large: Length: 4ft Extra Large: Length: 5ft

Pink Garden Chapel Set