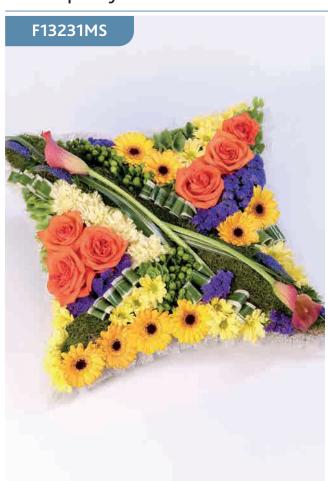

# **Contemporary Cushion - Pink**

This striking contemporary cushion-shaped design features a selection of flowers in pinks and purples and includes liatris, carnations, germini, freesia and chrysanthemums.

#### **Approximate Product Dimensions:**

26 Stems

Length: 45cm, Width: 45cm