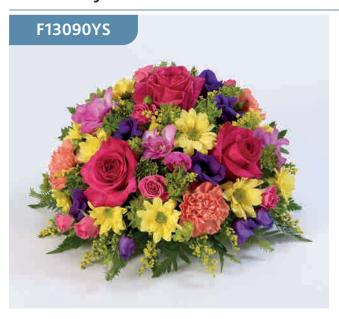

ction including large-headed roses, freesias, lisianthus and spray chrysanthemums presented in a posy design.

Sizes available: Standard, Large, Extra Large

### **Approximate Product Dimensions:**

**15 Stems - Standard** Height: 20cm, Width: 30cm

reigne. Loein, widen soei

**20 Stems - Large** Height: 25cm, Width: 35cm

25 Stems - Extra Large

Height: 25cm, Width: 40cm

## Classic Posy - Lilac & Pink



A classic selection including large-headed roses, freesias, lisianthus and spray chrysanthemums presented in a posy design.

Sizes available: Standard, Large, Extra Large

#### **Approximate Product Dimensions:**

**15 Stems - Standard** Height: 20cm, Width: 30cm

20 Stems - Large

Height: 25cm, Width: 35cm

**25 Stems - Extra Large** Height: 25cm, Width: 40cm

# Classic Posy - Vibrant



A classic selection including large-headed roses, freesias, lisianthus and spray chrysanthemums presented in a posy design.

Sizes available: Standard, Large, Extra Large

#### **Approximate Product Dimensions:**

**15 Stems - Standard** Height: 20cm, Width: 30cm

20 Stems - Large

Height: 25cm, Width: 35cm

**25 Stems - Extra Large** Height: 25cm, Width: 40cm

# Rose and Freesia Posy - Pink & Lilac



Roses and scented freesia are nestled amongst choice foliage in this classic posy design.

Sizes available: Standard, Large, Extra Large

#### **Approximate Product Dimensions:**

**21 Stems - Standard** Height: 20cm, Width: 30cm

32 Stems - Large

Height: 20cm, Width: 40cm

**243 Stems - Extra Large** Height: 20cm, Width: 50cm

# Rose and Freesia Posy - Yellow & White



Roses and scented