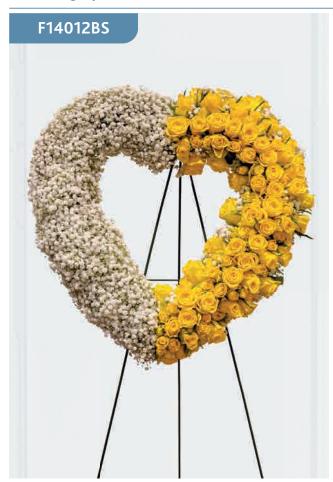

#### **Standing Split Heart Tribute**

This exquisite standing heart tribute is featuring gypsophila also known as baby breath as well as gorgeous yellow roses. Colours can be customised.

#### **Approximate Product Dimensions:**

One Size: 20"