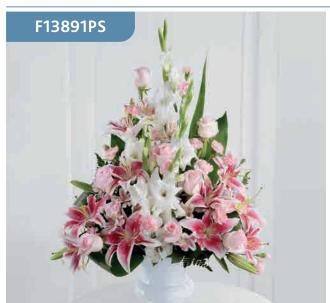

#### Pink Rose, Lily and Gladioli Service Arrangement

The beautiful arrangement is an exquisite display of serene wishes and grace. Soft pink roses, alstroemeria and carnations are arranged amongst pink Oriental lilies and white gladioli, along with lush greens.

This item includes a vase which is for hire and will be collected by the Florist at your convenience.

#### **Approximate Product Dimensions:**

29 Stems

Height: 90cm, Width: 60cm