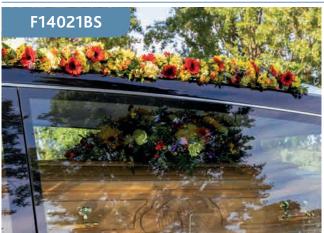

#### Vibrant Coffin Garland

#### F14006BS

This beautiful vibrant coffin garland is full of various bright colours and textures and is suitable to be attached to either wicker or a regular coffin. The garland is installed by the florist on the day of the funeral.

Sizes available: Standard Size Wicker Coffin

#### **Approximate Product Dimensions:**

Standard size wicker coffin

Length: 14ft