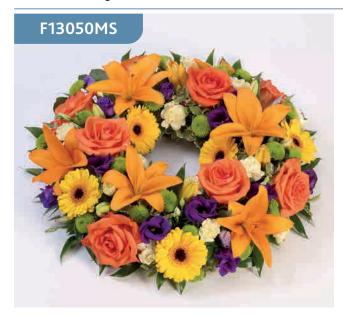

# Rose and Lily Wreath - Vibrant

A classic selection of flowers including irises, carnations and spray chrysanthemums nestled into this traditional circular wreath.

**Sizes available**: *Standard, Large, Extra Large* 