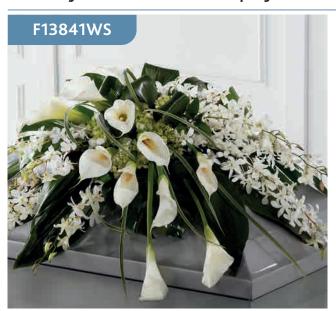

#### Calla Lily and Orchid Casket Spray

White Dendrobium orchids, white calla lilies, green hydrangea and a variety of lush green leaves are expertly arranged to create a very graceful casket spray.

#### **Approximate Product Dimensions:**

24 Stems

Width: 45cm, Length: 140cm