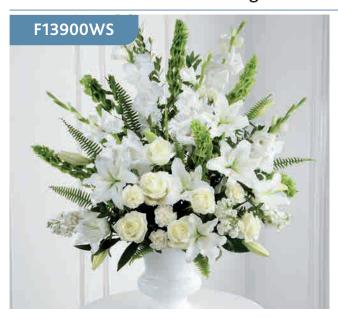

#### White and Green Service Arrangement

This stunning arrangement is a beautiful expression of peace and soft serenity. White roses, carnations, gladioli, stocks and Oriental lilies are accented with the bright green stems of molucella and an assortment of foliage.

Sizes available: Standard, Large, Extra Large

This item includes a vase which is for hire and will be collected by the Florist at your convenience.

#### **Approximate Product Dimensions:**

**30 Stems - Standard** Height: 90cm, Width: 75cm

42 Stems - Large

Height: 100cm, Width: 80cm

**53 Stems - Extra Large** Height: 115cm, Width: 90cm