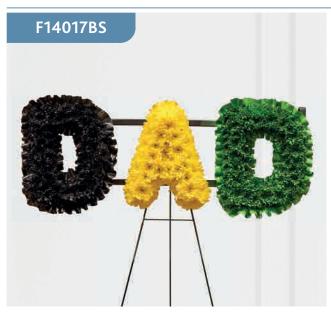

#### **Approximate Product Dimensions:**

Width: 90cm, Height: 30cm

**Sprayed Letters - Themed** 

A mass of white double spray chrysanthemums is finished with a themed colour spraying and the ribbon.

#### **Approximate Product Dimensions:**

Width: 90cm, Height: 30cm