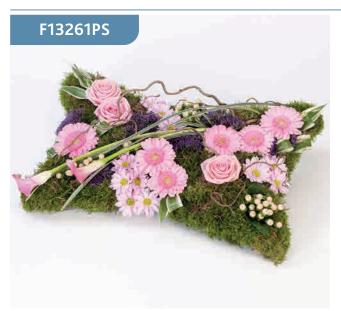

## **Woodland Pillow**

This pillow-shaped design has a woodland theme and includes pink large-headed roses, germini and spray chrysanthemums along with calla lilies and twisted hazel amongst an array of greenery.