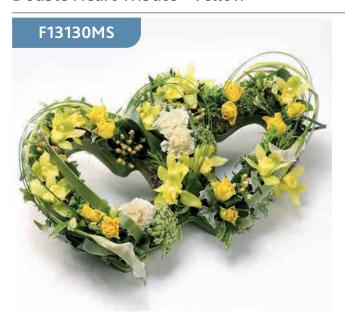

#### Double Heart Tribute - Yellow

Mini cymbidium orchids, carnations, alstroemeria, shortstemmed roses and hypericum are nestled into two open heart shapes. Loops of steel grass complete this elegant design

#### **Approximate Product Dimensions:**

28 Stems

Length: 50cm, Width: 60cm