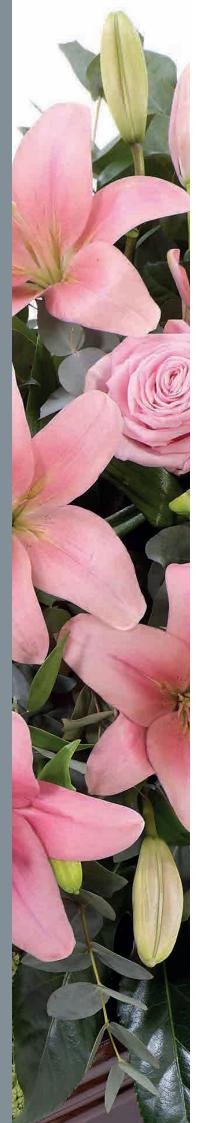

#### Pink Rose, Lily and Gladioli Service Arrangement

The beautiful arrangement is an exquisite display of serene wishes and grace. Soft pink roses, alstroemeria and carnations are arranged amongst pink Oriental lilies and white gladioli, along with lush greens.