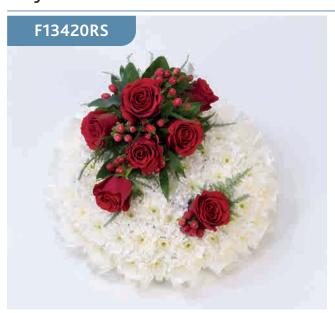

#### Traditional Wreath - Red & White

A classic circular wreath covered with a mass of white double spray chrysanthemums and finished with a red and white spray of roses and finished with a red ribbon trim.

Sizes available: Standard, Large, Extra Large

#### **Approximate Product Dimensions:**

**28 Stems - Standard** Length: 38cm, Width: 38cm

38 Stems - Large

Length: 44cm, Width: 44cm

**48 Stems - Extra Large** Length: 50cm, Width: 50cm