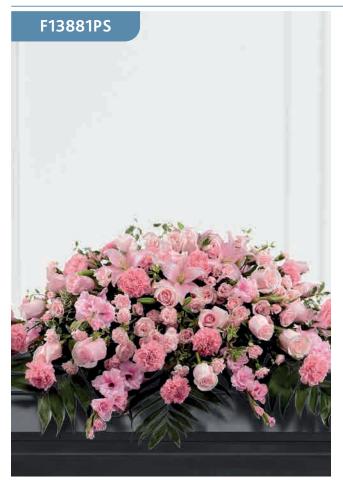

#### Pink Rose, Lily and Gladioli Service Arrangement

The beautiful arrangement is an exquisite display of serene wishes and grace. Soft pink roses, alstroemeria and carnations are arranged amongst pink Oriental lilies and white gladioli, along with lush greens.