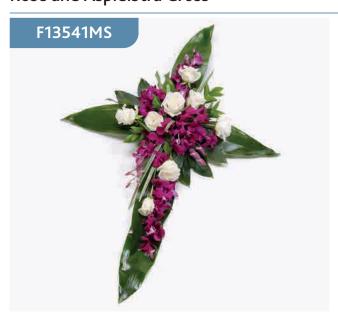

# Rose and Aspidistra Cross

Roses and Dendrobium orchids are arranged on a cross of aspidistra leaves to create this unusual design in cerise, white and green.