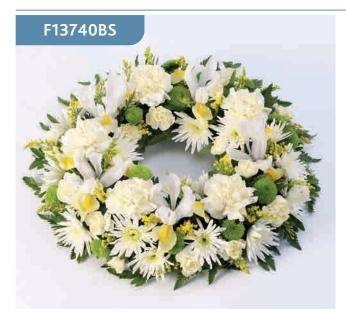

#### Classic Wreath - Yellow & Cream

A classic selection of flowers including irises, carnations and spray chrysanthemums nestled into this traditional circular wreath.

Sizes available: Standard, Large, Extra Large

#### **Approximate Product Dimensions:**

**19 Stems - Standard** Length: 38cm, Width: 38cm

28 Stems - Large

Length: 44cm, Width: 44cm

**37 Stems - Extra Large** Length: 50cm, Width: 50cm