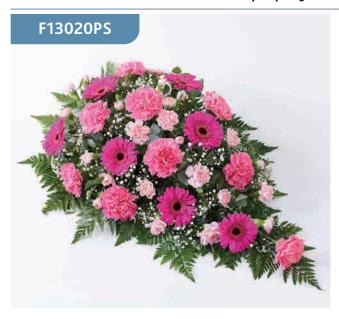

#### **Classic Collection Coffin Spray**

This bright coffin spray featuring a classic selection of flowers in pink, red and lilac includes large-headed roses, carnations, gerberas and Oriental lilies complemented by luxurious foliages.

Sizes available: Standard, Large, Extra Large

#### **Approximate Product Dimensions:**

**32 Stems - Standard** Width: 45cm, Length: 92cm

37 Stems - Large

Width: 50cm, Length: 120cm

**42 Stems - Extra Large** Width: 60cm, Length: 150cm