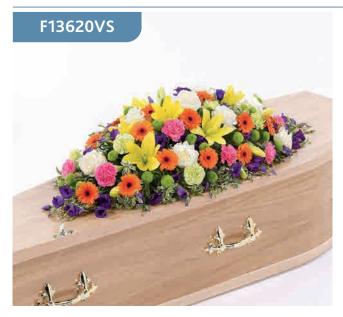

#### Lily Coffin Spray - Vibrant

A blanket of Oriental multi-coloured lilies is beautifully complemented by an array of luxurious deep green leaves to create this simple but striking coffin spray.

Sizes available: Standard, Large, Extra Large

#### **Approximate Product Dimensions:**

14 Stems - Standard

Width: 45cm, Length: 120cm

18 Stems - Large

Width: 50cm, Length: 150cm

22 Stems - Extra Large

Width: 60cm, Length: 180cm