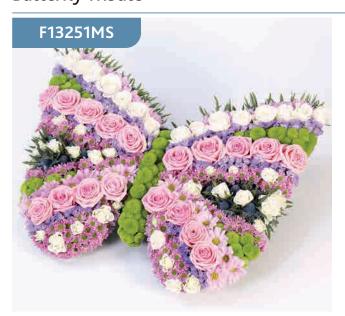

# **Butterfly Tribute**

An array of pinks, lilacs, lime green and white make up this beautiful butterfly-shaped floral tribute. The display features spray chrysanthemums, pink and white roses, blue eryngium, lilac statice and lime green spray chrysanthemums.

#### **Approximate Product Dimensions:**

#### 85 Stems

Length: 50cm, Width: 60cm