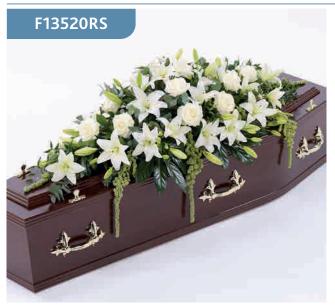

This striking coffin display features a selection of fresh white Asiatic lilies and large-headed roses. The flowers are carefully arranged with amaranthus, ruscus, eucalyptus and aralia leaves.

Sizes available: Standard, Large, Extra Large

#### **Approximate Product Dimensions:**

26 Stems - Standard

Width: 45cm, Length: 120cm

33 Stems - Large

Width: 50cm, Length: 150cm

40 Stems - Extra Large

Width: 60cm, Length: 180cm

Lily & Rose Coffin Spray - Pink