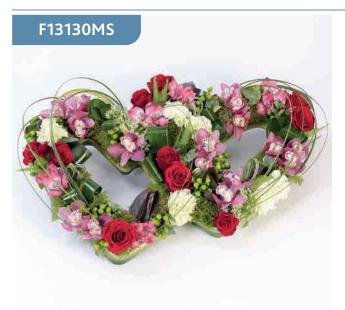

#### Double Heart Tribute - Mixed

Mini cymbidium orchids, carnations, alstroemeria, shortstemmed roses and hypericum are nestled into two open heart shapes. Loops of steel grass complete this elegant design.

#### **Approximate Product Dimensions:**

28 Stems

Length: 50cm, Width: 60cm