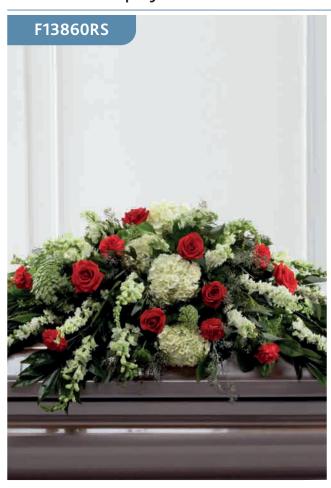

#### Mixed Casket Spray - Red and Green

Rich red roses and carnations are an eye-catching addition to a bed of white hydrangea, larkspur, antirrhinum, Queen Anne's lace and choice foliage to create a beautiful casket spray.

#### **Approximate Product Dimensions:**

48 Stems - Standard

Width: 45cm, Length: 140cm

65 Stems - Large

Width: 45cm, Length: 160cm

**78 Stems - Extra Large** Width: 45cm, Length: 180cm