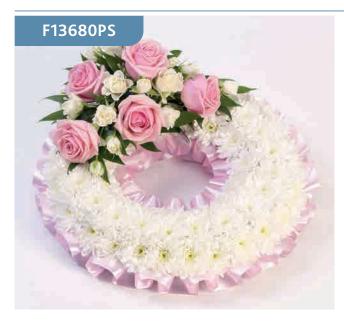

#### Traditional Wreath - Pink & White

A classic circular wreath covered with a mass of white double spray chrysanthemums and finished with a pink and white spray of roses and finished with a pink ribbon trim.

#### **Approximate Product Dimensions:**

**28 Stems - Standard** Length: 38cm, Width: 38cm

38 Stems - Large

Length: 44cm, Width: 44cm

**48 Stems - Extra Large** Length: 50cm, Width: 50cm