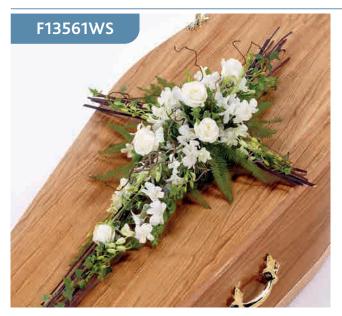

# **Orchid Cross**

Striking white Dendrobium orchids, white large-headed roses and trailing ivy are entwined around twisted willow, hazel and cornus to create this contemporary cross.