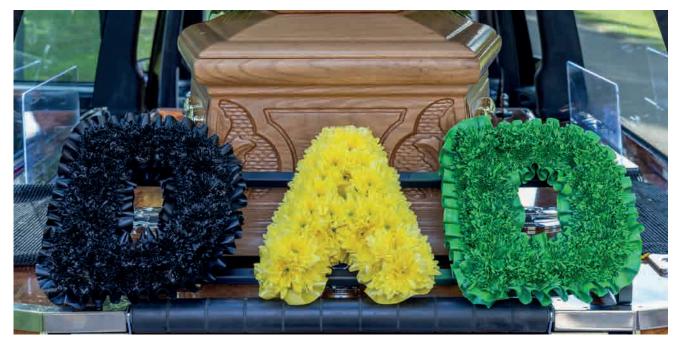

#### **MUM Tribute**

# F13171MS

A mass of spray chrysanthemums, freesias, roses, spray roses and September flower in white, lilac and pink is used to create this Mum tribute.

#### **DAD Tribute**

A mass of white double spray chrysanthemums is finished with delicate sprays of roses and lisianthus in white and purple to create this Dad tribute.

#### **Approximate Product Dimensions:**

42 Stems

Width: 90cm, Height: 30cm

Our Floral designers can create alternative letters and names, in a range of colours to choose from. If you require a bespoke, named tribute please contact our dedicated Customer Care Team.