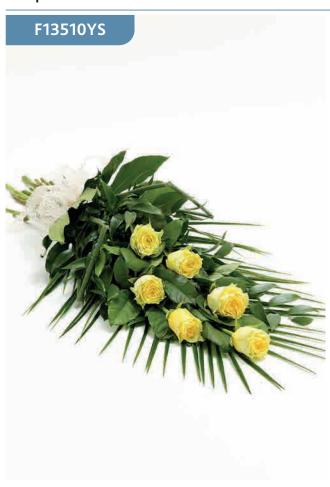

#### Simple Rose Sheaf - Yellow

Large-headed yellow roses are presented with aralia leaves, French ruscus and eucalyptus to create this simple, classic rose sheaf.

#### **Approximate Product Dimensions:**

6 Stems

Width: 34cm, Length: 60cm