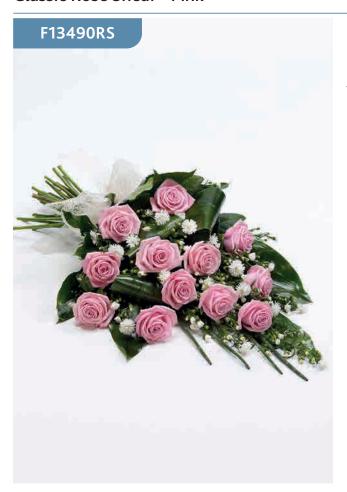

#### Simple Rose Sheaf - Pink

Large-headed pink roses are presented with aralia leaves, French ruscus and eucalyptus to create this simple, classic rose sheaf.

#### **Approximate Product Dimensions:**

6 Stems

Width: 34cm, Length: 60cm

#### Classic Rose Sheaf - Pink

Elegant folded aspidistra and aralia leaves are nestled amongst large-headed pink roses to create this stunning sheaf which is finished with delicate white September flower and foliage.

#### **Approximate Product Dimensions:**

15 Stems

Width: 40cm, Length: 68cm