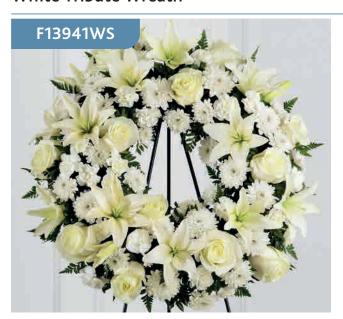

#### White Tribute Wreath

Pure white roses, Asiatic lilies, carnations and spray chrysanthemums are beautifully arranged to form an elegant wreath accented wth lush and vibrant greens. This stunning tribute is a wonderful symbol of eternal life.

Price includes wire easel stand.

#### **Approximate Product Dimensions:**

**27 Stems**Diameter: 56cm