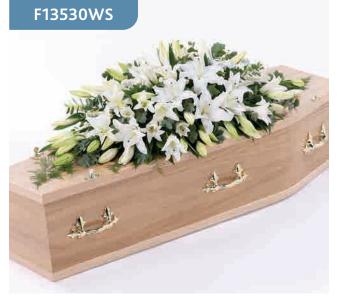

A blanket of Oriental white lilies is beautifully complemented by an array of luxurious deep green leaves to create this simple but striking coffin spray.

**Sizes available**: *Standard, Large, Extra Large* 