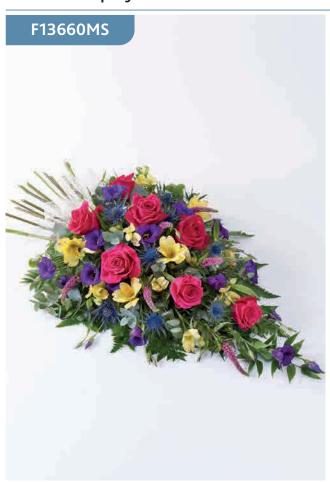

#### Pink, White and Lilac Spray

The bold shape of blue irises blend perfectly with the pink and white colours of carnations and spray carnations, spray chrysanthemums and alstroemeria. This is softened by the shape of the foliage to create this teardrop-shaped spray.

Sizes available: Standard, Large, Extra Large

#### **Approximate Product Dimensions:**

**26 Stems - Standard** Length: 70cm, Width: 40cm

34 Stems - Large

Length: 80cm, Width: 45cm

**42 Stems - Extra Large** Length: 90cm, Width: 50cm