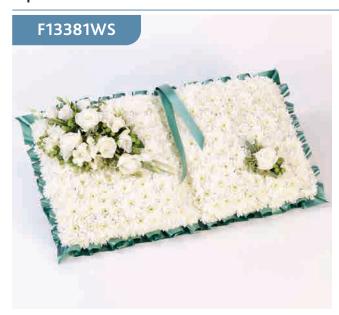

## **Open Book Tribute**

A bed of white double spray chrysanthemums trimmed with ribbon is the basis for this classic open-book floral tribute. The display is finished with carefully arranged white roses, freesia and lisianthus with pittosporum and china grass.

#### **Approximate Product Dimensions:**

51 Stems

Length: 35cm, Width: 65cm