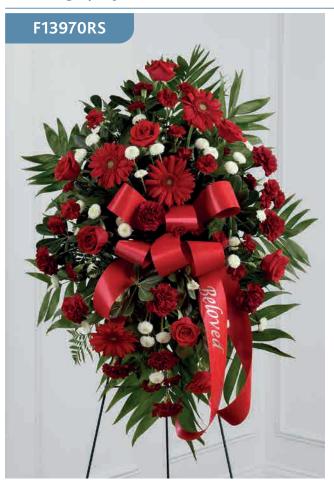

#### Rose, Orchid and Anthurium Casket Spray

A very distinctive casket spray in shades of rich red including roses, carnations, gladioli, anthuriums and orchids along with red hypericum, leucadendron and aspidistra leaves.

#### **Approximate Product Dimensions:**

74 Stems

Width: 45cm, Length: 140cm