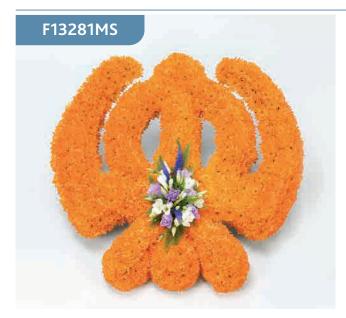

#### Khanda Sikh Tribute

A mass of orange double spray chrysanthemums forms the Khanda tribute which is finished with a spray of white freesias, lilac lisianthus and blue veronica.

#### **Approximate Product Dimensions:**

57 Stems

Length: 62cm, Width: 58cm