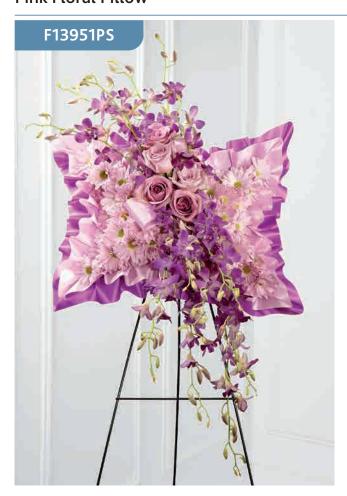

#### Pink Floral Pillow

Light pink spray chrysanthemums, purple dendrobium orchids and lavender roses are beautifully arranged against a bed of purple and lavender satin to create a stunning presentation. This arrangement bursts with grace and elegance.

Price includes wire easel stand.

#### **Approximate Product Dimensions:**

36 Stems

Height: 85cm, Width: 50cm