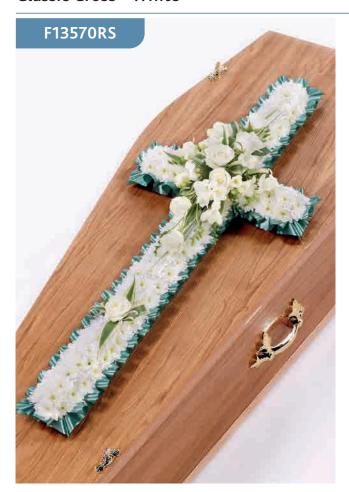

This classic cross is covered with a mass of Spray Chrysanthemums. A spray of roses, freesias and dracaena leaves completes this traditional design

**Sizes available**: *Standard, Large, Extra Large* 

#### **Approximate Product Dimensions:**

**36 Stems - Standard** Length: 92cm, Width: 45cm

53 Stems - Large

Length: 130cm, Width: 45cm

**70 Stems - Extra Large** Length: 160cm, Width: 56cm