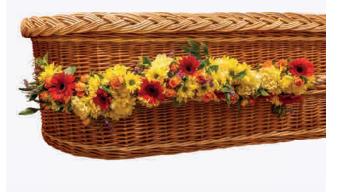

#### Vibrant Coffin Garland

#### F14006BS

This beautiful vibrant coffin garland is full of various bright colours and textures and is suitable to be attached to either wicker or a regular coffin. The garland is installed by the florist on the day of the funeral.