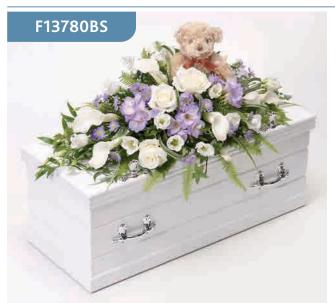

# Children's Casket Spray with Teddy Bear - Blue & Lilac

Bramble Bear sits amongst a sea of flowers, creating a fitting tribute. Roses and calla lilies are arranged with freesia, September flowers and lisianthus and finished with China grass, ruscus, ferns and ivy trails.

#### **Approximate Product Dimensions:**

17 Stems

Length: 70cm, Width: 30cm

| <b>CROYDON HEAD OFFICE</b> 299-305 Whitehorse Rd, Croydon CRO 2HR    | 020 8684 1667 |
|----------------------------------------------------------------------|---------------|
| PURLEY OFFICE 44 High Street, Purley CR8 2AA                         | 020 8660 5547 |
| OLD COULSDON OFFICE 9 The Parade, Old Coulsdon CR5 1EH               | 01737 555 202 |
| WARLINGHAM OFFICE 434 Limpsfield Rd, Warlingham CR6 9LG              | 01883 623 067 |
| NEW ADDINGTON OFFICE  32 Central Parade, New Addington CR0 0JD       | 01689 842 046 |
| BEDDINGTON OFFICE  115 The Broadway, Plough Lane, Beddington CRO 4QR | 020 8681 2001 |
|                                                                      |               |