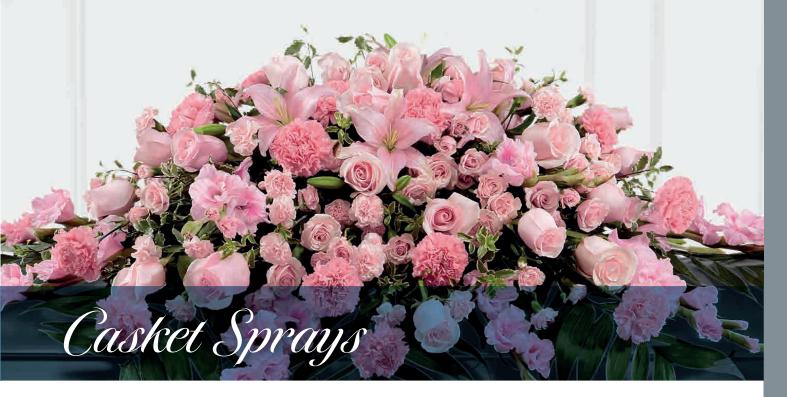

# White Coffin Garland

#### F14007BS



This beautiful white coffin garland is full of various white and cream flowers and textures and is suitable to be attached to either wicker or a regular coffin. The garland is installed by the florist on the day of the funeral.

Sizes available: Standard Size Wicker Coffin

#### **Approximate Product Dimensions:**

Standard size wicker coffin

Length: 14ft

#### Vibrant Coffin Garland

#### F14006BS



This beautiful vibrant coffin garland is full of various bright colours and textures and is suitable to be attached to either wicker or a regular coffin. The garland is installed by the florist on the day of the funeral.

Sizes available: Standard Size Wicker Coffin

#### **Approximate Product Dimensions:**

Standard size wicker coffin

Length: 14ft



#### Calla Lily and Orchid Casket Spray



White Dendrobium orchids, white calla lilies, green hydrangea and a variety of lush green leaves are expertly arranged to create a very graceful casket spray.

#### **Approximate Product Dimensions:**

24 Stems

Width: 45cm, Length: 140cm

#### Rose, Orchid and Anthurium Casket Spray



A very distinctive casket spray in shades of rich red including roses, carnations, gladioli, anthuriums and orchids along with red hypericum, leucadendron and aspidistra leaves.

#### **Approximate Product Dimensions:**

74 Stems

Width: 45cm, Length: 140cm

#### Mixed Casket Spray - Red and Green



Rich red roses and carnations are an eye-catching addition to a bed of white hydrangea, larkspur, antirrhinum, Queen Anne's lace and choice foliage to create a beaut