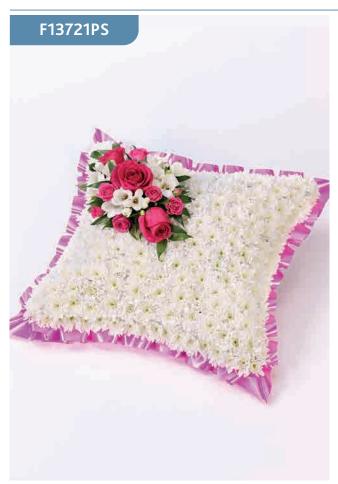

### **Classic White Cushion**

A classic cushion-shaped design created using a mass of white double spray chrysanthemums and finished with a spray of cerise roses and white freesias and a pink ribbon trim