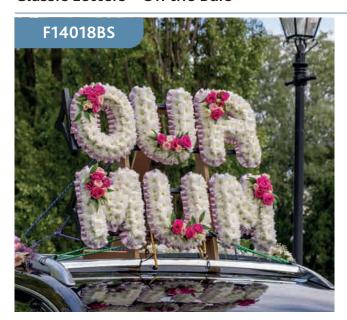

#### Classic Letters - On the Bars

A mass of white double spray chrysanthemums is finished with delicate sprays of chosen blooms and a ribbon displayed on the double bar.

To be displayed on roof of hearse during the funeral. Can also be displayed in the chapel, crematorium, cemetery or celebration of life upon request.

Not appplicable for certain venues due to height – please liaise with your funeral arranger for details.

#### **Approximate Product Dimensions:**

Width: 90cm, Height: 30cm

**Sprayed Letters - Themed** 

A mass of white double spray chrysanthemums is finished with a themed colour spraying and the ribbon.