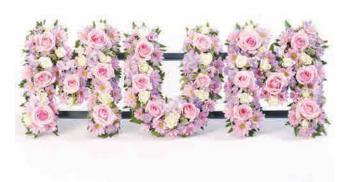

#### **MUM Tribute**

# F13171MS

A mass of spray chrysanthemums, freesias, roses, spray roses and September flower in white, lilac and pink is used to create this Mum tribute.

## **Approximate Product Dimensions:**

47 Stems

Width: 90cm, Height: 30cm