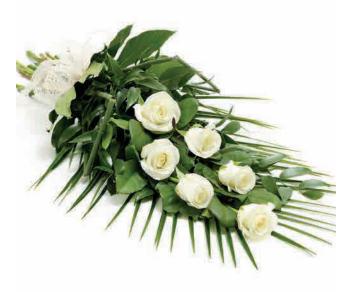

### Classic Rose Sheaf - White

Elegant folded aspidistra and aralia leaves are nestled amongst large-headed white roses to create this stunning sheaf which is finished with delicate white September flower and foliage.

### **Approximate Product Dimensions:**

15 Stems

Width: 40cm, Length: 68cm