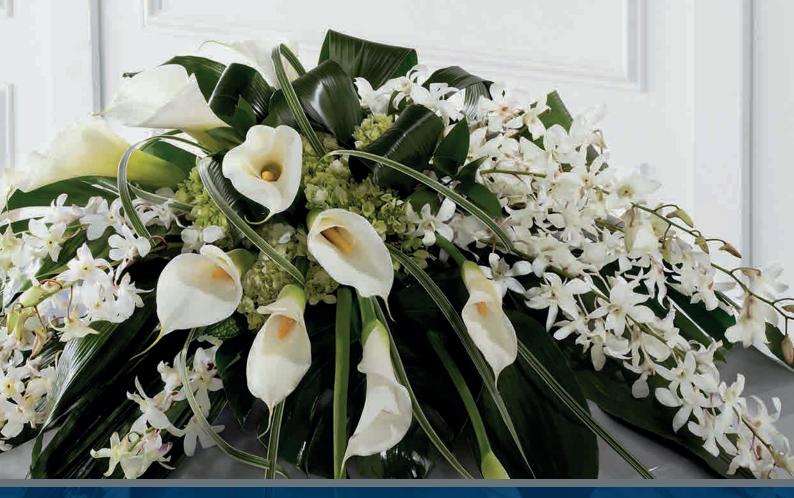

#### Calla Lily and Orchid Casket Spray

White Dendrobium orchids, white calla lilies, green hydrangea and a variety of lush green leaves are expertly arranged to create a very graceful casket spray.