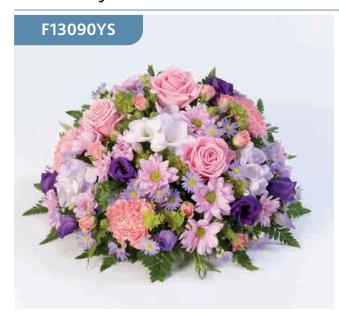

and september flower in soft lilac and white.

#### **Approximate Product Dimensions:**

22 Stems

Height: 20cm, Width: 30cm

# Scented Posy - Pink & White



A beautiful scented posy including scented freesias, roses and september flower in soft pink and white.

#### **Approximate Product Dimensions:**

22 Stems

Height: 20cm, Width: 30cm

# Classic Posy - Yellow & White



A classic selection including large-headed roses, freesias, lisianthus and spray chrysanthemums presented in a posy design.

Sizes available: Standard, Large, Extra Large

### **Approximate Product Dimensions:**

**15 Stems - Standard** Height: 20cm, Width: 30cm

reigne. Loein, widen soei

**20 Stems - Large** Height: 25cm, Width: 35cm

25 Stems - Extra Large

Height: 25cm, Width: 40cm

## Classic Posy - Lilac & Pink



A classic selection including large-headed roses, freesias, lisianthus and spray chrysanthemums presented in a posy design.

Sizes available: Standard, Large, Extra Large

#### **Approximate Product Dimensions:**

**15 Stems - Standard** Height: 20cm, Width: 30cm

20 Stems - Large

Height: 25cm, Width: 35cm

**25 Stems - Extra Large** Height: 25cm, Width: 40cm

# Classic Posy - Vibrant



A classic selection including large-headed roses, freesias, lisianthus and spray chrysanthemums presented in a posy design.

Sizes available: Standard, Large, Extra Large

#### **Approximate Product Dimensions:**

**15 Stems - Standard** Height: 20cm, Width: 30cm

20 Stems - Large

Height: 25cm, Width: 35cm

**25 Stems - Extra Large** Height: 25cm, Width: 40cm

# Rose and Freesia Posy - Pink & Lilac