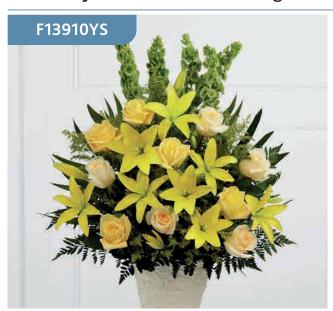

#### Yellow Lily and Rose Service Arrangement

Yellow Asiatic lilies, roses and solidago are offset by cream roses, molucella, palm fronds and choice foliage to create a vibrant display. This beautiful display will make a lovely addition to the service.

Sizes available: Standard, Large, Extra Large

This item includes a vase which is for hire and will be collected by the Florist at your convenience.

#### **Approximate Product Dimensions:**

**22 Stems - Standard** Height: 80cm, Width: 55cm

29 Stems - Large

Height: 85cm, Width: 60cm

**37 Stems - Extra Large**Height: 90cm, Width: 65cm