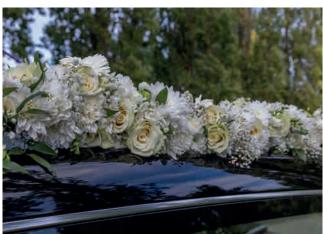

## Hearse Rails Garland - White

This beautiful hearse garland is packed with various flowers and textures. Featuring most loved traditional blooms such as chrysanthemums, roses, gerberas, carnations and gypsophila also known as baby breath.

#### **Approximate Product Dimensions:**

Length: 14ft for both rails (7ft per rail)

Hearse Rails Garland - Vibrant

This beautiful hearse garland is packed with various flowers and textures. Featuring most loved traditional blooms such as chrysanthemums, roses, gerberas, carnations and gypsophila also known as baby breath.