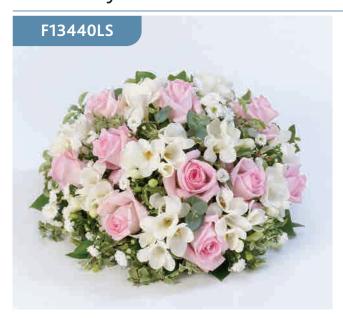

e

Height: 10cm, Width: 60cm



# Posy - Red & White



A classic posy design created using a mass of white double spray chrysanthemums and completed with a spray of roses, French ruscus and hypericum berries.

#### **Approximate Product Dimensions:**

19 Stems

Height: 15cm, Width: 30cm

# Posy - Pink & White



A classic posy design created using a mass of white double spray chrysanthemums and completed with a spray of roses, French ruscus and hypericum berries.

#### **Approximate Product Dimensions:**

16 Stems

Height: 15cm, Width: 30cm

## Scented Posy - Lilac & White



A beautiful scented posy including scented freesias, roses and september flower in soft lilac and white.

#### **Approximate Product Dimensions:**

22 Stems

Height: 20cm, Width: 30cm

# Scented Posy - Pink & White



A beautiful scented posy including scented freesias, roses and september flower in soft pink and white.

#### **Approximate Product Dimensions:**

22 Stems

Height: 20cm, Width: 30cm

# Classic Posy - Yellow & White



A classic selection including large-headed roses, freesias, lisianthus and spray chrysanthemums presented in a posy design.

Sizes available: Standard, Large, Extra Large

### **Approximate Product Dimensions:**

**15 Stems - Standard** Height: 20cm, Width: 30cm

reigne. Loein, widen soei

**20 Stems - Large** Height: 25cm, Width: 35cm

25 Stems - Extra Large

Height: 25cm, Width: 40cm

## Classic Posy - Lilac & Pink



A classic selection including large-headed roses, freesias, lisianthus and spray chrysanthemums presented in a posy design.

Sizes available: Standard, Lar