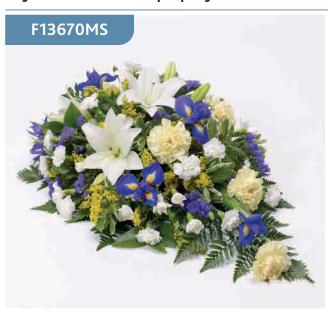

#### Lily and Iris Teardrop Spray - Lemon & Blue

Asiatic lilies and carnations are presented with irises, spray carnations and choice foliage to create this lemon and blue teardrop spray.

Sizes available: Standard, Large, Extra Large

#### **Approximate Product Dimensions:**

**19 Stems - Standard** Length: 65cm, Width: 38cm

24 Stems - Large

Length: 75cm, Width: 45cm

**29 Stems - Extra Large** Length: 85cm, Width: 50cm