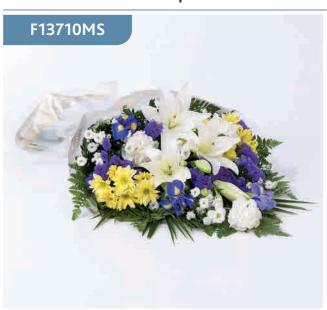

#### Pink, White and Lilac Spray

The bold shape of blue irises blend perfectly with the pink and white colours of carnations and spray carnations, spray chrysanthemums and alstroemeria. This is softened by the shape of the foliage to create this teardrop-shaped spray.

Sizes available: Standard, Large, Extra Large

#### **Approximate Product Dimensions:**

**26 Stems - Standard** Length: 70cm, Width: 40cm

34 Stems - Large

Length: 80cm, Width: 45cm

**42 Stems - Extra Large** Length: 90cm, Width: 50cm