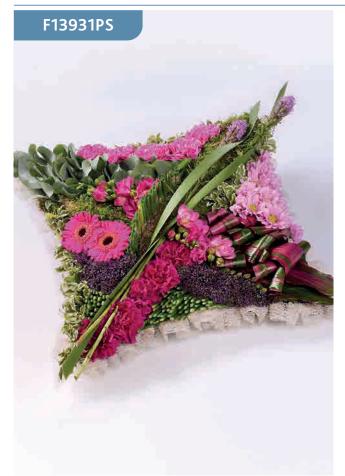

#### Pink Floral Pillow

Light pink spray chrysanthemums, purple dendrobium orchids and lavender roses are beautifully arranged against a bed of purple and lavender satin to create a stunning presentation. This arrangement bursts with grace and elegance.