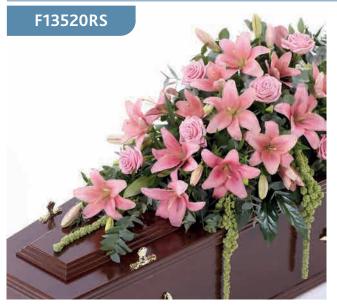

#### Lily Coffin Spray - Vibrant

A blanket of Oriental multi-coloured lilies is beautifully complemented by an array of luxurious deep green leaves to create this simple but striking coffin spray.

Sizes available: Standard, Large, Extra Large

#### **Approximate Product Dimensions:**

14 Stems - Standard

Width: 45cm, Length: 120cm

18 Stems - Large

Width: 50cm, Length: 150cm

22 Stems - Extra Large

Width: 60cm, Length: 180cm