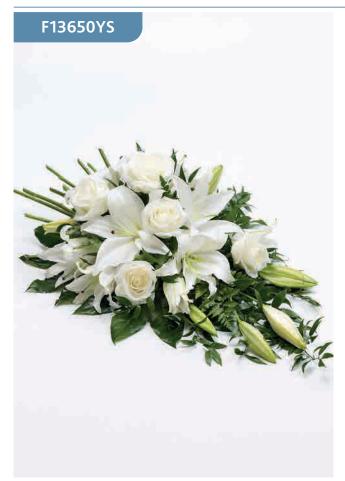

#### Rose and Lily Spray - White

Aralia leaves and French ruscus are nestled amongst classic Oriental lilies and large-headed roses in this classic teardrop spray.

Sizes available: Standard, Large, Extra Large