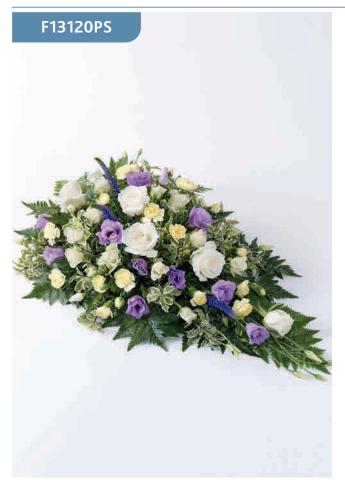

#### Classic Sheaf - Pink, Lilac & White

The soft blue shades of iris are complemented by Oriental liles, large-headed roses and lisianthus in this classic sheaf, which is tied together with a cream ribbon.

#### **Approximate Product Dimensions:**

14 Stems

Width: 40cm, Length: 80cm