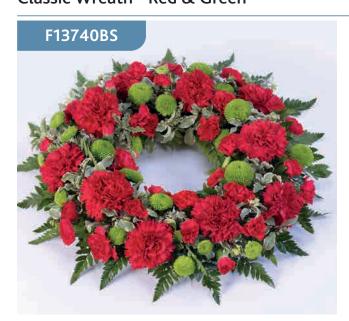

#### Classic Wreath - Red & Green

A classic selection of flowers including irises, carnations and spray chrysanthemums nestled into this traditional circular wreath.

Sizes available: Standard, Large, Extra Large

#### **Approximate Product Dimensions:**

**19 Stems - Standard** Length: 38cm, Width: 38cm

28 Stems - Large

Length: 44cm, Width: 44cm

**37 Stems - Extra Large** Length: 50cm, Width: 50cm