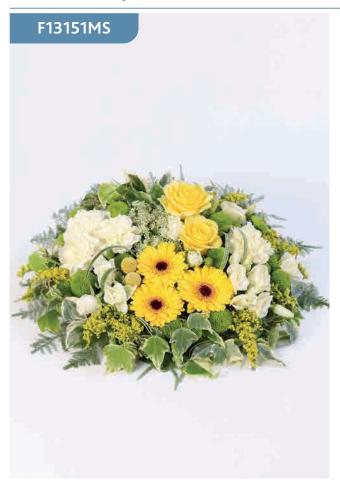

e** Height: 25cm, Width: 40cm

# Rose and Freesia Posy - Pink & Lilac



Roses and scented freesia are nestled amongst choice foliage in this classic posy design.

Sizes available: Standard, Large, Extra Large

#### **Approximate Product Dimensions:**

**21 Stems - Standard** Height: 20cm, Width: 30cm

32 Stems - Large

Height: 20cm, Width: 40cm

**243 Stems - Extra Large** Height: 20cm, Width: 50cm

# Rose and Freesia Posy - Yellow & White



Roses and scented freesia are nestled amongst choice foliage in this classic posy design.

Sizes available: Standard, Large, Extra Large

#### **Approximate Product Dimensions:**

**21 Stems - Standard** Height: 20cm, Width: 30cm

32 Stems - Large

Height: 20cm, Width: 40cm

**243 Stems - Extra Large** Height: 20cm, Width: 50cm

# **Woodland Posy**



Large-headed roses, carnations, spray chrysanthemums and germini are surrounded by ivy, solidago and asparagus fern to create this white, yellow and green woodland-themed posy design.

#### **Approximate Product Dimensions:**

18 Stems

Height: 15cm, Width: 40cm



#### **Red Rose and Carnation Heart**



A traditional heart-shaped design including roses and spray carnations in rich red complemented by choice foliage.

Sizes available: Standard, Large, Extra Large

**Approximate Product Dimensions:** 

**24 Stems - Standard** Length: 37cm, Width: 37cm

38 Stems - Large

Length: 45cm, Width: 45cm

**52 Stems - Extra Large** Length: 52cm, Width: 52cm

Open Heart - Yellow & White



This open heart arrangement includes fresh roses, spray chrysanthemums, spray carnations and statice with sol