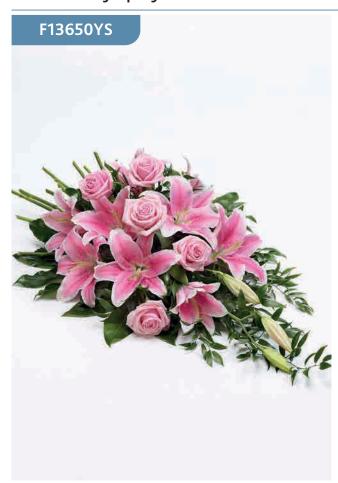

#### Rose and Lily Spray - Pink

Aralia leaves and French ruscus are nestled amongst classic Oriental lilies and large-headed roses in this classic teardrop spray.

Sizes available: Standard, Large, Extra Large