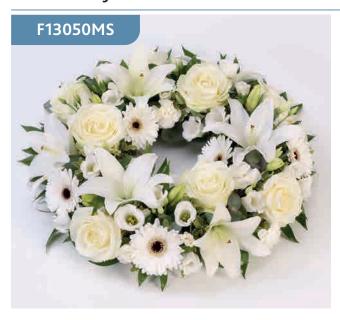

# Rose and Lily Wreath - White

A classic selection of flowers including irises, carnations and spray chrysanthemums nestled into this traditional circular wreath.

Sizes available: Standard, Large, Extra Large