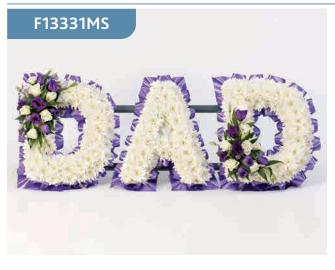

#### **DAD Tribute**

A mass of white double spray chrysanthemums is finished with delicate sprays of roses and lisianthus in white and purple to create this Dad tribute.

#### **Approximate Product Dimensions:**

42 Stems

Width: 90cm, Height: 30cm

Our Floral designers can create alternative letters and names, in a range of colours to choose from. If you require a bespoke, named tribute please contact our dedicated Customer Care Team.