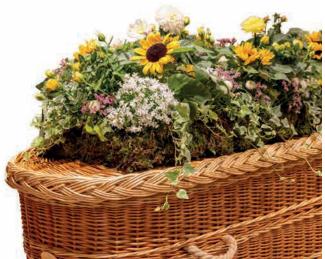

#### **Garden Planted Spray**

#### F14009BS

A long lasting coffin spray is composed from seasonal plants and foliages. This particular tribute can be planted in the garden after the ceremony, acting as keepsake and remembrance. The colours and variations can be personalised.

Sizes available: Standard, Large, Extra Large

#### **Approximate Product Dimensions:**

**Standard** Length: 3ft

Large

Length: 4ft

Extra Large

Length: 5ft