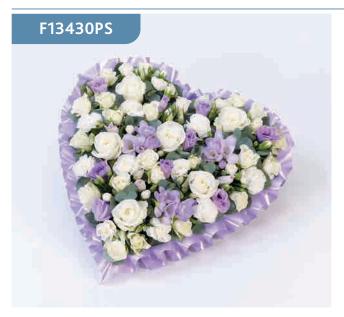

#### Pastel Heart - Lilac & White

A heart-shaped design including roses, spray roses, lisianthus, spray carnations and scented freesia.

#### **Approximate Product Dimensions:**

20 Stems

Length: 40cm, Width: 40cm