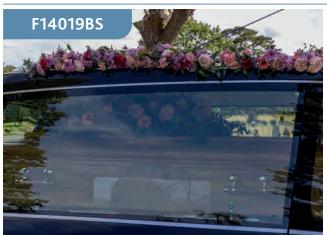

### Hearse Rails Garland - Pink

This beautiful hearse garland is packed with various flowers and textures. Featuring most loved traditional blooms such as chrysanthemums, roses, gerberas, carnations and gypsophila also known as baby breath.

#### **Approximate Product Dimensions:**

Length: 14ft for both rails (7ft per rail)

To be displayed on roof of hearse during the funeral. Can also be displayed in the chapel, crematorium, cemetery or celebration of life upon request.