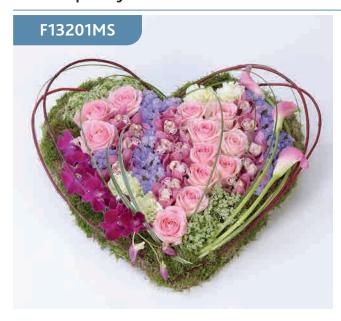

#### **Red Rose and Carnation Heart**

A traditional heart-shaped design including roses and spray carnations in rich red complemented by choice foliage.

Sizes available: Standard, Large, Extra Large

**Approximate Product Dimensions:** 

**24 Stems - Standard** Length: 37cm, Width: 37cm

38 Stems - Large

Length: 45cm, Width: 45cm

**52 Stems - Extra Large** Length: 52cm, Width: 52cm

Open Heart - Yellow & White

This open heart arrangement includes fresh roses, spray chrysanthemums, spray carnations and statice with solidago, pittosporum and leather leaf.