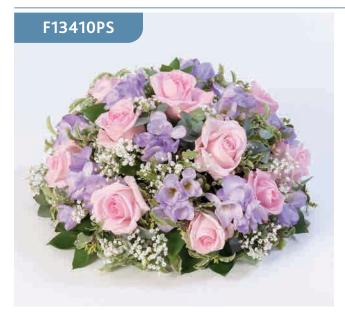

A classic selection including large-headed roses, freesias, lisianthus and spray chrysanthemums presented in a posy design.

Sizes available: Standard, Large, Extra Large

#### **Approximate Product Dimensions:**

**15 Stems - Standard** Height: 20cm, Width: 30cm

20 Stems - Large

Height: 25cm, Width: 35cm

**25 Stems - Extra Large** Height: 25cm, Width: 40cm

# Classic Posy - Vibrant



A classic selection including large-headed roses, freesias, lisianthus and spray chrysanthemums presented in a posy design.

Sizes available: Standard, Large, Extra Large

#### **Approximate Product Dimensions:**

**15 Stems - Standard** Height: 20cm, Width: 30cm

20 Stems - Large

Height: 25cm, Width: 35cm

**25 Stems - Extra Large** Height: 25cm, Width: 40cm

# Rose and Freesia Posy - Pink & Lilac



Roses and scented freesia are nestled amongst choice foliage in this classic posy design.

Sizes available: Standard, Large, Extra Large

#### **Approximate Product Dimensions:**

**21 Stems - Standard** Height: 20cm, Width: 30cm

32 Stems - Large

Height: 20cm, Width: 40cm

**243 Stems - Extra Large** Height: 20cm, Width: 50cm

# Rose and Freesia Posy - Yellow & White



Roses and scented freesia are nestled amongst choice foliage in this classic posy design.

Sizes available: Standard, Large, Extra Large

#### **Approximate Product Dimensions:**

**21 Stems - Standard** Height: 20cm, Width: 30cm

32 Stems - Large

Height: 20cm, Width: 40cm

**243 Stems - Extra Large** Height: 20cm, Width: 50cm

# **Woodland Posy**



Large-headed roses, carnations, spray chrysanthemums and germini are