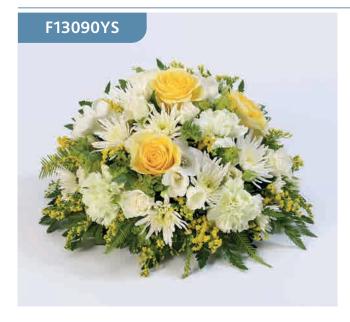

pproximate Product Dimensions:**

19 Stems

Height: 15cm, Width: 30cm

# Posy - Pink & White



A classic posy design created using a mass of white double spray chrysanthemums and completed with a spray of roses, French ruscus and hypericum berries.

#### **Approximate Product Dimensions:**

16 Stems

Height: 15cm, Width: 30cm

## Scented Posy - Lilac & White



A beautiful scented posy including scented freesias, roses and september flower in soft lilac and white.

#### **Approximate Product Dimensions:**

22 Stems

Height: 20cm, Width: 30cm

# Scented Posy - Pink & White



A beautiful scented posy including scented freesias, roses and september flower in soft pink and white.

#### **Approximate Product Dimensions:**

22 Stems

Height: 20cm, Width: 30cm

# Classic Posy - Yellow & White



A classic selection including large-headed roses, freesias, lisianthus and spray chrysanthemums presented in a posy design.

Sizes available: Standard, Large, Extra Large

### **Approximate Product Dimensions:**

**15 Stems - Standard** Height: 20cm, Width: 30cm

reigne. Loein, widen soei

**20 Stems - Large** Height: 25cm, Width: 35cm

25 Stems - Extra Large

Height: 25cm, Width: 40cm

## Classic Posy - Lilac & Pink



A classic selection including large-headed roses, freesias, lisianthus and spray chrysanthemums presented in a posy design.

Sizes available: Standard, Large, Extra Large

#### **Approximate Product Dimensions:**

**15 Stems - Standard** Height: 20cm, Width: 30cm

20 Stems - Large

Height: 25cm, Width: 35cm

**25 Stems - Extra Large** Height: 25cm, Width: 40cm

# Classic