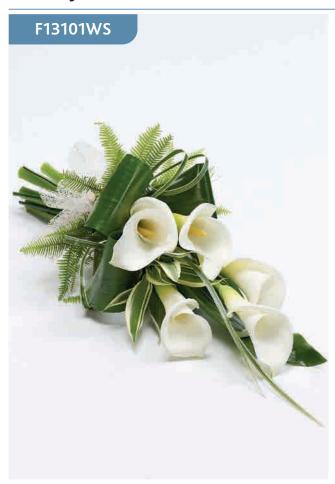

# Calla Lily Sheaf

Classic white calla lilies tied with a natural ribbon are complemented by folded aspidistra leaves and dracaena to create this contemporary sheaf.

#### **Approximate Product Dimensions:**

5 Stems

Width: 30cm, Length: 70cm