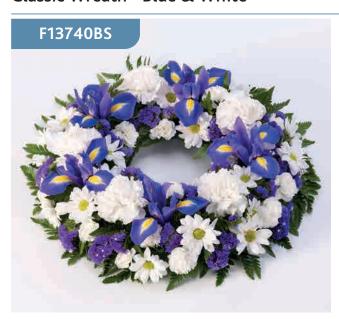

#### Classic Wreath - Blue & White

A classic selection of flowers including irises, carnations and spray chrysanthemums nestled into this traditional circular wreath.

Sizes available: Standard, Large, Extra Large

#### **Approximate Product Dimensions:**

**19 Stems - Standard** Length: 38cm, Width: 38cm

28 Stems - Large

Length: 44cm, Width: 44cm

**37 Stems - Extra Large** Length: 50cm, Width: 50cm