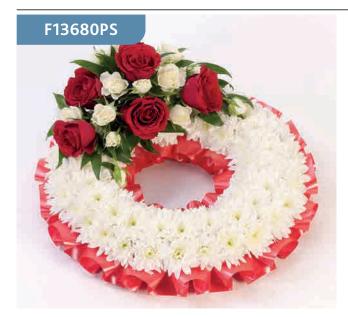

#### Traditional Wreath - Red & White

A classic circular wreath covered with a mass of white double spray chrysanthemums and finished with a red and white spray of roses and finished with a red ribbon trim.

#### **Approximate Product Dimensions:**

**28 Stems - Standard** Length: 38cm, Width: 38cm

38 Stems - Large

Length: 44cm, Width: 44cm

**48 Stems - Extra Large** Length: 50cm, Width: 50cm