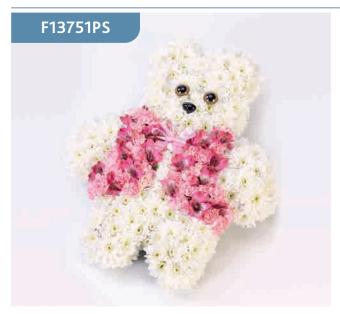

# **Teddy Bear Tribute - Pink**

Double spray chrysanthemums, spray carnations and alstroemeria are used to create this pink and white design shaped like a teddy bear.

#### **Approximate Product Dimensions:**

36 Stems

Length: 55cm, Width: 45cm