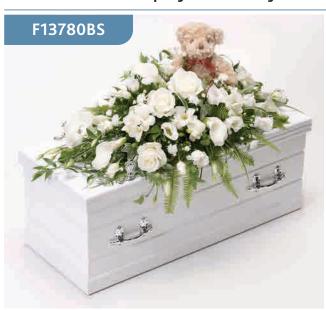

# Children's Casket Spray with Teddy Bear - White

Bramble Bear sits amongst a sea of flowers, creating a fitting tribute. Roses and calla lilies are arranged with freesia, September flowers and lisianthus and finished with China grass, ruscus, ferns and ivy trails.

#### **Approximate Product Dimensions:**

17 Stems

Length: 70cm, Width: 30cm