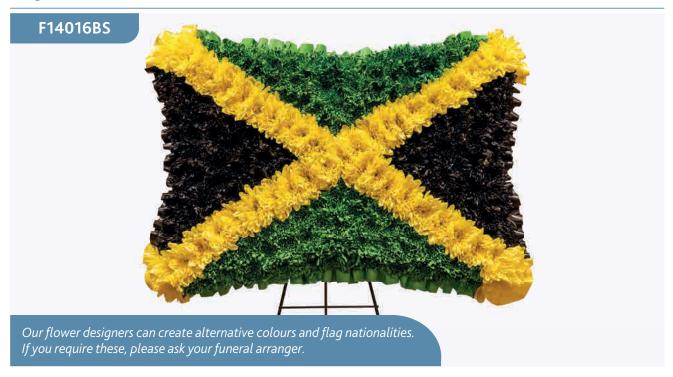

#### **Jamaican Themed Casket Spray**

This Jamaican themed spray is carefully designed to represent the colours of the national flag. Featuring seasonal yellow blooms, sprayed flowers in black and various green textures. This tribute can be customised to the colours of other national flags.

Sizes available: Standard, Large, Extra Large

#### **Approximate Product Dimensions:**

**Standard** Length: 3ft

**Large** Length: 4ft

**Extra Large** Length: 5ft