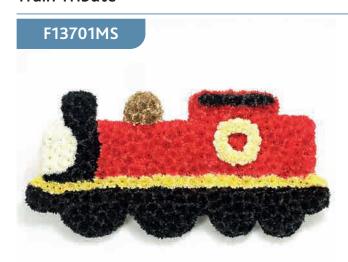

### **Train Tribute**

This train tribute is covered in a bed of fresh white double spray chrysanthemums, yellow spray chrysanthemums and yellow spray carnations and finished with gold, red, yellow and black spray colours.

#### **Approximate Product Dimensions:**

85 Stems

Length: 44cm, Width: 90cm