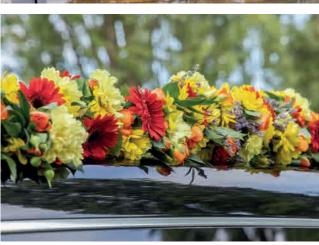

#### Vibrant Coffin Garland

#### F14006BS

This beautiful vibrant coffin garland is full of various bright colours and textures and is suitable to be attached to either wicker or a regular coffin. The garland is installed by the florist on the day of the funeral.