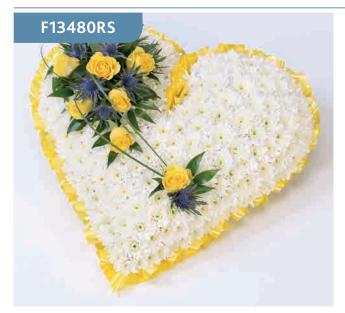

#### **Red Rose and Carnation Heart**

A traditional heart-shaped design including roses and spray carnations in rich red complemented by choice foliage.

Sizes available: Standard, Large, Extra Large

**Approximate Product Dimensions:** 