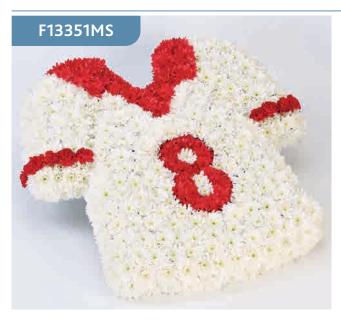

### **Football Shirt Tribute**

Double spray chrysanthemums and spray carnations are used to create this red and white football shirt design.

#### **Approximate Product Dimensions:**

52 Stems

Length: 60cm, Width: 60cm