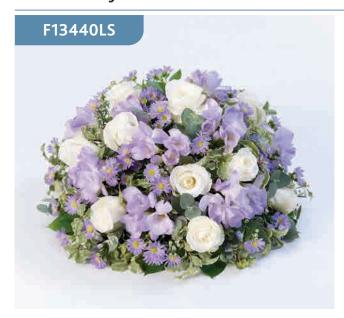

rary feel.

Sizes available: Standard, Large, Extra Large

#### **Approximate Product Dimensions:**

**21 Stems - Standard** Height: 10cm, Width: 50cm

28 Stems - Large

Height: 10cm, Width: 55cm

35 Stems - Extra Large

Height: 10cm, Width: 60cm



# Posy - Red & White



A classic posy design created using a mass of white double spray chrysanthemums and completed with a spray of roses, French ruscus and hypericum berries.

#### **Approximate Product Dimensions:**

19 Stems

Height: 15cm, Width: 30cm

# Posy - Pink & White



A classic posy design created using a mass of white double spray chrysanthemums and completed with a spray of roses, French ruscus and hypericum berries.

#### **Approximate Product Dimensions:**

16 Stems

Height: 15cm, Width: 30cm

## Scented Posy - Lilac & White



A beautiful scented posy including scented freesias, roses and september flower in soft lilac and white.

#### **Approximate Product Dimensions:**

22 Stems

Height: 20cm, Width: 30cm

# Scented Posy - Pink & White



A beautiful scented posy including scented freesias, roses and september flower in soft pink and white.

#### **Approximate Product Dimensions:**

22 Stems

Height: 20cm, Width: 30cm

# Classic Posy - Yellow & White



A classic selection including large-headed roses, freesias, lisianthus and spray chrysanthemums presented in a posy design.

Sizes available: Standard, Large, Extra Large

### **Approximate Product Dimensions:**

**15 Stems - Standard** Height: 20cm, Width: 30cm

reigne. Loein, widen soei

**20 Stems - Large** Height: 25cm, Width: 35cm

25 Stems - Extra Large