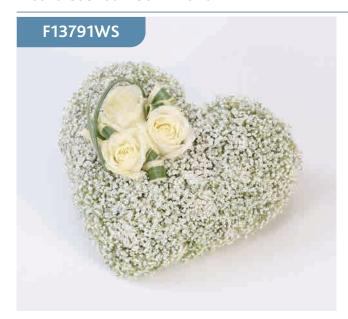

#### **Heart Casket Adornment**

This white heart shaped tribute is a simple and very graceful design. Three perfect cream large-headed roses trimmed with China grass are carefully set on a bed of delicate white gypsophila flowers.

#### **Approximate Product Dimensions:**

10 Stems

Width: 25cm, Length: 25cm