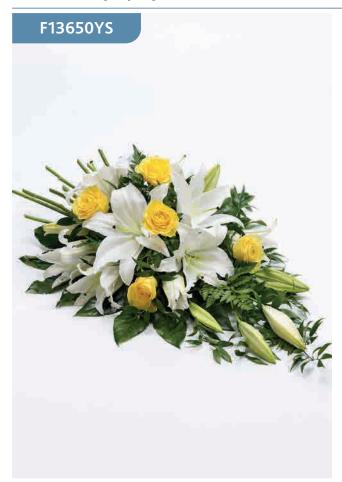

#### Yellow Lily and Rose Service Arrangement

Yellow Asiatic lilies, roses and solidago are offset by cream roses, molucella, palm fronds and choice foliage to create a vibrant display. This beautiful display will make a lovely addition to the service.