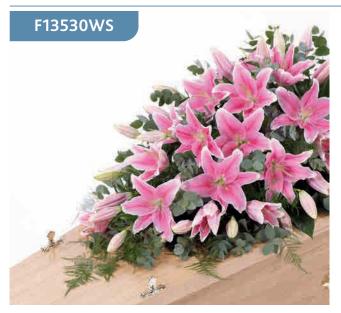

#### Lily Coffin Spray - Pink

A blanket of Oriental pink lilies is beautifully complemented by an array of luxurious deep green leaves to create this simple but striking coffin spray.

Sizes available: Standard, Large, Extra Large