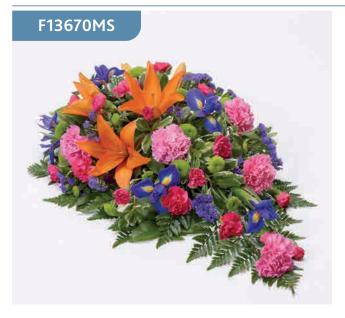

#### Lily and Iris Teardrop Spray - Vibrant

Asiatic lilies and carnations are presented with irises, spray carnations and choice foliage to create this vibrant teardrop spray.

Sizes available: Standard, Large, Extra Large

#### **Approximate Product Dimensions:**

**19 Stems - Standard** Length: 65cm, Width: 38cm

24 Stems - Large

Length: 75cm, Width: 45cm

**29 Stems - Extra Large** Length: 85cm, Width: 50cm

iongam esem, meam seem