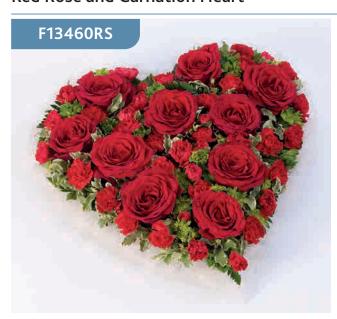

#### **Red Rose and Carnation Heart**

A traditional heart-shaped design including roses and spray carnations in rich red complemented by choice foliage.

Sizes available: Standard, Large, Extra Large

**Approximate Product Dimensions:** 

**24 Stems - Standard** Length: 37cm, Width: 37cm

38 Stems - Large

Length: 45cm, Width: 45cm

**52 Stems - Extra Large** Length: 52cm, Width: 52cm

Open Heart - Yellow & White

This open heart arrangement includes fresh roses, spray chrysanthemums, spray carnations and statice with solidago, pittosporum and leather leaf.