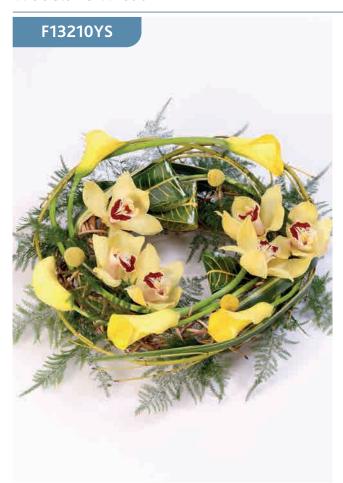

#### Woodland Wreath

Yellow calla lilies and cymbidium orchids are entwined with cornus stems, craspedia and asparagus fern around a circular willow frame to create this woodland wreath.

Sizes available: Standard, Large, Extra Large

#### **Approximate Product Dimensions:**

**9 Stems - Standard** Height: 10cm, Width: 40cm

15 Stems - Large

Height: 10cm, Width: 50cm

**21 Stems - Extra Large** Height: 10cm, Width: 60cm