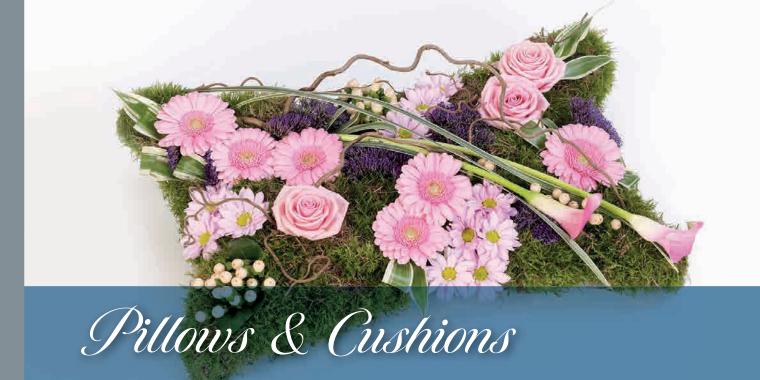

## **Woodland Pillow**

This pillow-shaped design has a woodland theme and includes pink large-headed roses, germini and spray chrysanthemums along with calla lilies and twisted hazel amongst an array of greenery.