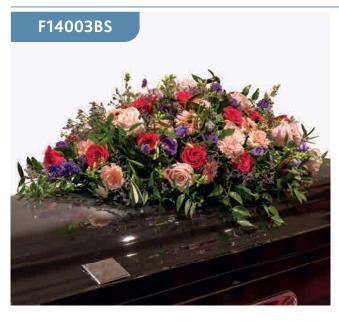

#### Pink Coffin Garland

#### F14008BS

This beautiful pink coffin garland is full of various pink & lilac flowers and textures and is suitable to be attached to either wicker or a regular coffin. The garland is installed by the florist on the day of the funeral.