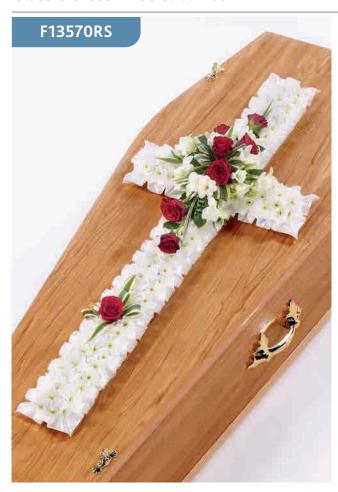

#### Classic Cross - Red & White

This classic cross is covered with a mass of Spray Chrysanthemums. A spray of roses, freesias and dracaena leaves completes this traditional design

Sizes available: Standard, Large, Extra Large

#### **Approximate Product Dimensions:**

**36 Stems - Standard** Length: 92cm, Width: 45cm

53 Stems - Large

Length: 130cm, Width: 45cm

**70 Stems - Extra Large** Length: 160cm, Width: 56cm

Classic Cross - White

This classic cross is covered with a mass of Spray Chrysanthemums. A spray of roses, freesias and dracaena leaves completes this traditional design

**Sizes available**: *Standard, Large, Extra Large* 

#### **Approximate Product Dimensions:**

**36 Stems - Standard** Length: 92cm, Width: 45cm

53 Stems - Large

Length: 130cm, Width: 45cm

**70 Stems - Extra Large** Length: 160cm, Width: 56cm