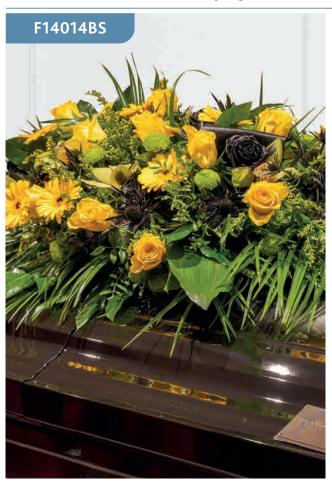

#### **Jamaican Themed Casket Spray**

This Jamaican themed spray is carefully designed to represent the colours of the national flag. Featuring seasonal yellow blooms, sprayed flowers in black and various green textures. This tribute can be customised to the colours of other national flags.