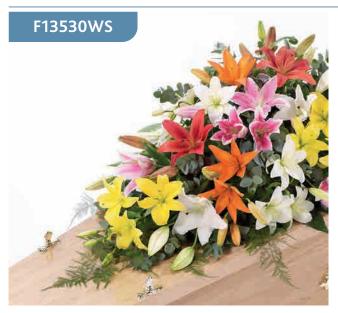

#### Lily Coffin Spray - Vibrant

A blanket of Oriental multi-coloured lilies is beautifully complemented by an array of luxurious deep green leaves to create this simple but striking coffin spray.

Sizes available: Standard, Large, Extra Large