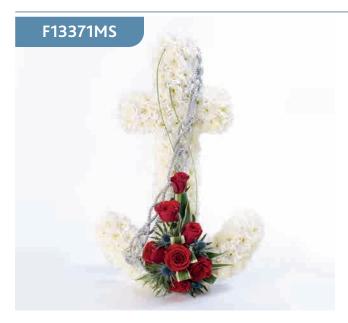

### **Anchor Tribute**

An anchor shaped design using a mass of white double spray chrysanthemums with a feature spray of red short stemmed roses and a contrasting blue eryngium. The tribute is finished with green foliage and a silver cord.

## **Approximate Product Dimensions:**

43 Stems

Height: 60cm, Width: 40cm