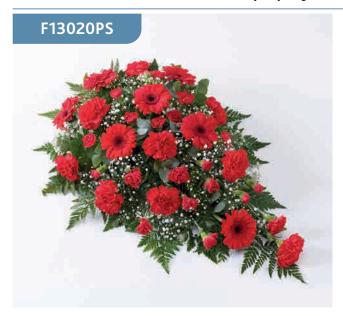

#### **Classic Collection Coffin Spray**

This bright coffin spray featuring a classic selection of flowers in pink, red and lilac includes large-headed roses, carnations, gerberas and Oriental lilies complemented by luxurious foliages.

Sizes available: Standard, Large, Extra Large

#### **Approximate Product Dimensions:**

**32 Stems - Standard** Width: 45cm, Length: 92cm

37 Stems - Large

Width: 50cm, Length: 120cm

**42 Stems - Extra Large** Width: 60cm, Length: 150cm