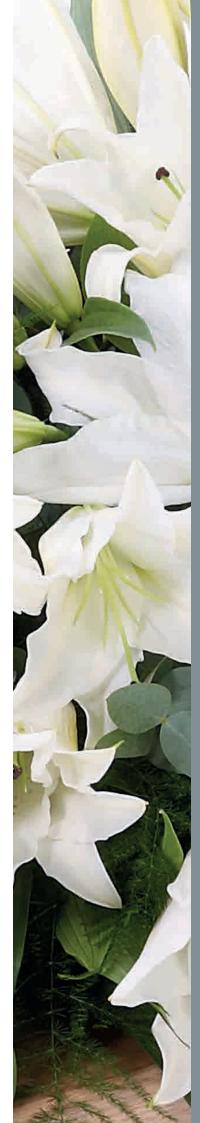

#### White Lily Spray

Classic white Longiflorum lilies are beautifully complemented by white September flower and choice foliages to create this elegant spray.

**Sizes available:** Standard, Large, Extra Large