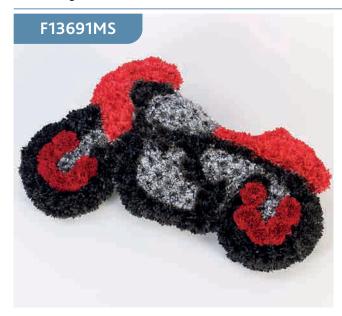

# **Motorcycle Tribute**

Pay tribute to their love of motorcycles with this distinctive floral display. The motorbike is covered in a bed of fresh red carnations and white double spray chrysanthemums and finished with silver, red and black spray colours.

#### **Approximate Product Dimensions:**

64 Stems

Width: 78cm, Length: 46cm