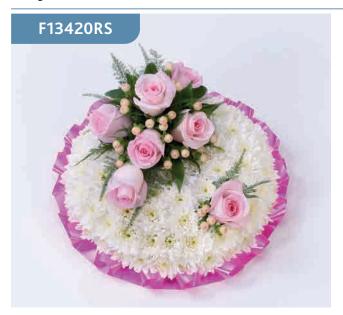

#### Traditional Wreath - Pink & White

A classic circular wreath covered with a mass of white double spray chrysanthemums and finished with a pink and white spray of roses and finished with a pink ribbon trim.

Sizes available: Standard, Large, Extra Large

#### **Approximate Product Dimensions:**

**28 Stems - Standard** Length: 38cm, Width: 38cm

38 Stems - Large

Length: 44cm, Width: 44cm

**48 Stems - Extra Large** Length: 50cm, Width: 50cm