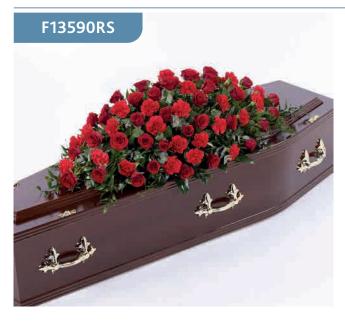

#### Rose and Carnation Coffin Spray - Red

Large-headed red roses combine with carnations and luxurious foliages to create this traditional coffin spray.

Sizes available: Standard, Large, Extra Large