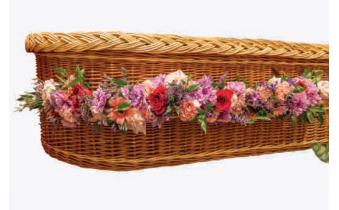

#### Pink Coffin Garland

#### F14008BS

This beautiful pink coffin garland is full of various pink & lilac flowers and textures and is suitable to be attached to either wicker or a regular coffin. The garland is installed by the florist on the day of the funeral.