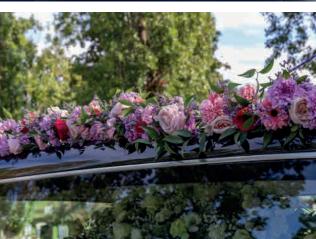

### Hearse Rails Garland - Pink

This beautiful hearse garland is packed with various flowers and textures. Featuring most loved traditional blooms such as chrysanthemums, roses, gerberas, carnations and gypsophila also known as baby breath.

#### **Approximate Product Dimensions:**

Length: 14ft for both rails (7ft per rail)

To be displayed on roof of hearse during the funeral. Can also be displayed in the chapel, crematorium, cemetery or celebration of life upon request.