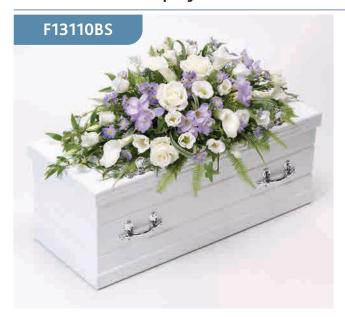

#### Pink, White and Lilac Spray

The bold shape of blue irises blend perfectly with the pink and white colours of carnations and spray carnations, spray chrysanthemums and alstroemeria. This is softened by the shape of the foliage to create this teardrop-shaped spray.

Sizes available: Standard, Large, Extra Large

#### **Approximate Product Dimensions:**

**26 Stems - Standard** Length: 70cm, Width: 40cm

34 Stems - Large

Length: 80cm, Width: 45cm

**42 Stems - Extra Large** Length: 90cm, Width: 50cm