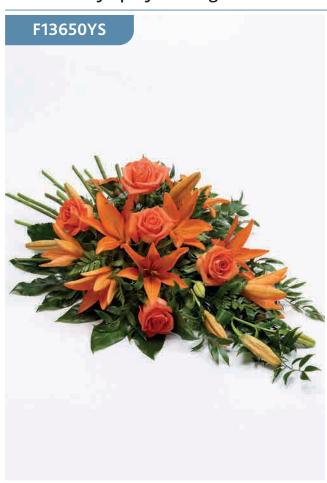

#### Rose and Lily Spray - Orange

Aralia leaves and French ruscus are nestled amongst classic Oriental lilies and large-headed roses in this classic teardrop spray.

Sizes available: Standard, Large, Extra Large