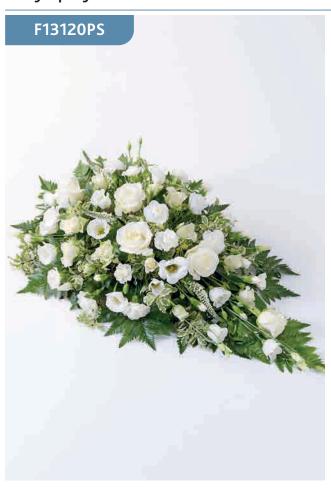

#### White and Green Service Arrangement

This stunning arrangement is a beautiful expression of peace and soft serenity. White roses, carnations, gladioli, stocks and Oriental lilies are accented with the bright green stems of molucella and an assortment of foliage.

Sizes available: Standard, Large, Extra Large

This item includes a vase which is for hire and will be collected by the Florist at your convenience.

#### **Approximate Product Dimensions:**

**30 Stems - Standard** Height: 90cm, Width: 75cm

42 Stems - Large

Height: 100cm, Width: 80cm

**53 Stems - Extra Large** Height: 115cm, Width: 90cm