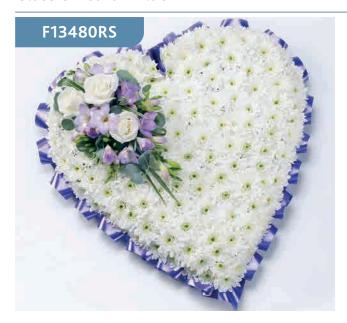

#### **Red Rose and Carnation Heart**

A traditional heart-shaped design including roses and spray carnations in rich red complemented by choice foliage.

Sizes available: Standard, Large, Extra Large

**Approximate Product Dimensions:** 