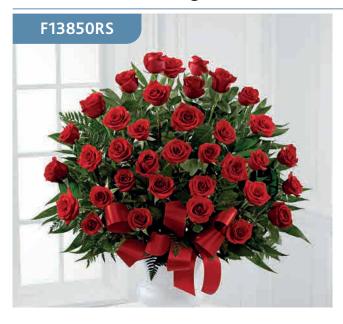

#### **Red Rose and Carnation Heart**

A traditional heart-shaped design including roses and spray carnations in rich red complemented by choice foliage.

Sizes available: Standard, Large, Extra Large

**Approximate Product Dimensions:** 

**24 Stems - Standard** Length: 37cm, Width: 37cm

38 Stems - Large

Length: 45cm, Width: 45cm

**52 Stems - Extra Large** Length: 52cm, Width: 52cm

Open Heart - Yellow & White

This open heart arrangement includes fresh roses, spray chrysanthemums, spray carnations and statice with solidago, pittosporum and leather leaf.