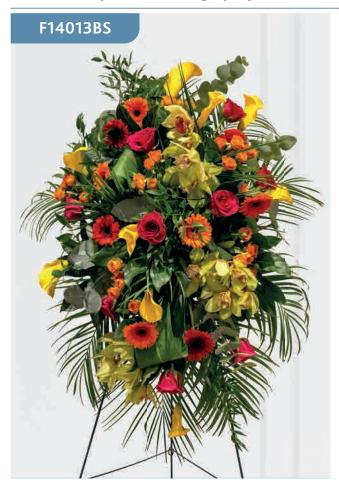

#### **Vibrant Tropical Standing Spray**

This vibrant tropical tribute is featuring the most gorgeous tropical flowers such as cymbidium orchids & calla lilies a well as complimenting roses, geminies and tropical foliages.

Price includes wire easel stand.

#### **Approximate Product Dimensions:**

Standard

Height: 110cm, Width: 70cm

Large

Height: 115cm, Width: 75cm

Extra Large

Height: 120cm, Width: 80cm