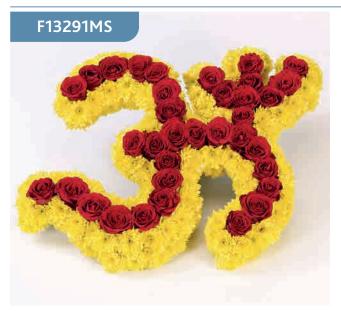

#### **OM Hindu Tribute**

A mass of yellow double spray chrysanthemums forms the Aum tribute which is completed with red roses.

#### **Approximate Product Dimensions:**

75 Stems

Length: 45cm, Width: 55cm