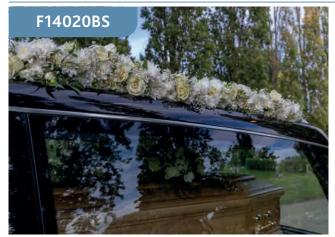

## Hearse Rails Garland - White

This beautiful hearse garland is packed with various flowers and textures. Featuring most loved traditional blooms such as chrysanthemums, roses, gerberas, carnations and gypsophila also known as baby breath.

#### **Approximate Product Dimensions:**

Length: 14ft for both rails (7ft per rail)

Hearse Rails Garland - Vibrant

This beautiful hearse garland is packed with various flowers and textures. Featuring most loved traditional blooms such as chrysanthemums, roses, gerberas, carnations and gypsophila also known as baby breath.