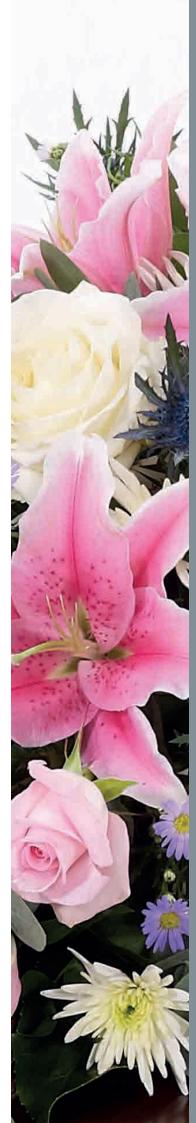

#### Rose and Eryngium Coffin Spray

A selection of pink and white roses are arranged with stunning pink Oriental lilies, blue eryngium, white spray chrysanthemums, lilac September flowers and a selection of foliage to create this beautiful coffin spray.

Sizes available: Standard, Large, Extra Large

#### **Approximate Product Dimensions:**

**32 Stems - Standard** Width: 45cm, Length: 92cm

50 Stems - Large

Width: 50cm, Length: 120cm 68 Stems - Extra Large Width: 60cm, Length: 150cm

Lily Coffin Spray - White