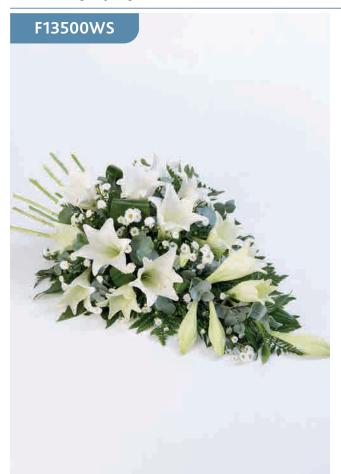

#### White Lily Spray

Classic white Longiflorum lilies are beautifully complemented by white September flower and choice foliages to create this elegant spray.

**Sizes available:** Standard, Large, Extra Large

#### **Approximate Product Dimensions:**

9 Stems - Standard

Length: 85cm, Width: 40cm

11 Stems - Large

Length: 95cm, Width: 50cm

13 Stems - Extra Large

Length: 105cm, Width: 65cm