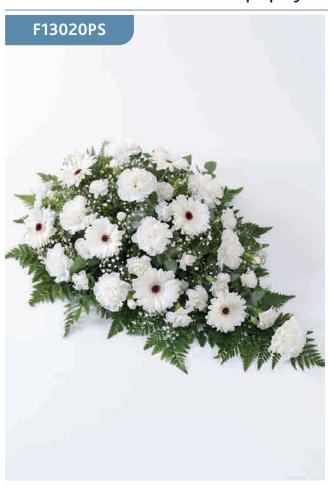

#### **Classic Collection Coffin Spray**

This bright coffin spray featuring a classic selection of flowers in pink, red and lilac includes large-headed roses, carnations, gerberas and Oriental lilies complemented by luxurious foliages.

Sizes available: Standard, Large, Extra Large

#### **Approximate Product Dimensions:**

**32 Stems - Standard** Width: 45cm, Length: 92cm

37 Stems - Large

Width: 50cm, Length: 120cm

**42 Stems - Extra Large** Width: 60cm, Length: 150cm