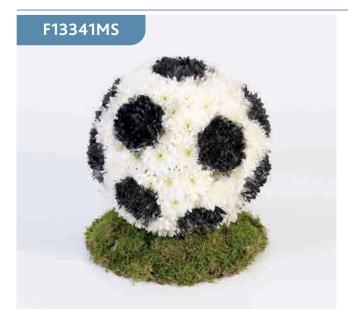

#### **Football Tribute**

A mass of white double spray chrysanthemums are used in this football-themed three dimensional tribute, with some sprayed black to create the distinctive pattern. The football is then displayed on a moss-covered base.

#### **Approximate Product Dimensions:**

30 Stems

Height: 30cm, Width: 20cm