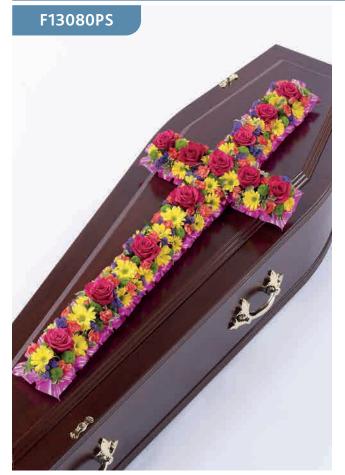

#### **Approximate Product Dimensions:**

**29 Stems - Standard** Length: 92cm, Width: 45cm

42 Stems - Large

Length: 130cm, Width: 45cm

**55 Stems - Extra Large** Length: 160cm, Width: 56cm

Classic Cross - Vibrant

A classic cross covered with a mass of roses, spray carnations, spray chrysanthemums and September flower.

Sizes available: Standard, Large, Extra Large

#### **Approximate Product Dimensions:**

**29 Stems - Standard** Length: 92cm, Width: 45cm

42 Stems - Large

Length: 130cm, Width: 45cm

**55 Stems - Extra Large** Length: 160cm, Width: 56cm