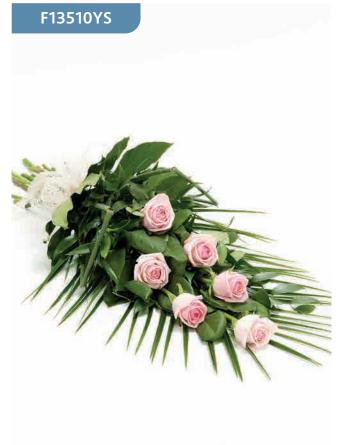

#### Simple Rose Sheaf - Pink

Large-headed pink roses are presented with aralia leaves, French ruscus and eucalyptus to create this simple, classic rose sheaf.

#### **Approximate Product Dimensions:**

6 Stems

Width: 34cm, Length: 60cm