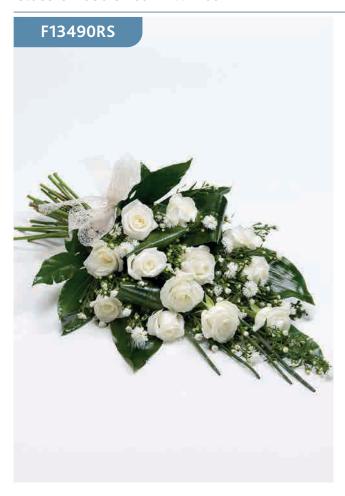

#### Simple Rose Sheaf - White

#### F13510YS

Large-headed white roses are presented with aralia leaves, French ruscus and eucalyptus to create this simple, classic rose sheaf.

#### **Approximate Product Dimensions:**

6 Stems

Width: 34cm, Length: 60cm

### Classic Rose Sheaf - White

Elegant folded aspidistra and aralia leaves are nestled amongst large-headed white roses to create this stunning sheaf which is finished with delicate white September flower and foliage.

### **Approximate Product Dimensions:**

15 Stems

Width: 40cm, Length: 68cm