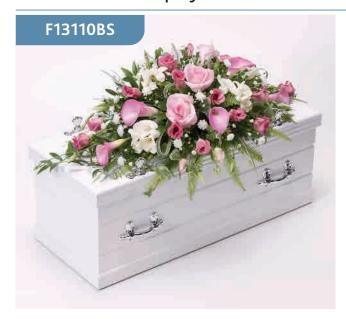

#### Rose and Eryngium Coffin Spray

A selection of pink and white roses are arranged with stunning pink Oriental lilies, blue eryngium, white spray chrysanthemums, lilac September flowers and a selection of foliage to create this beautiful coffin spray.

Sizes available: Standard, Large, Extra Large

#### **Approximate Product Dimensions:**

**32 Stems - Standard** Width: 45cm, Length: 92cm

50 Stems - Large

Width: 50cm, Length: 120cm 68 Stems - Extra Large Width: 60cm, Length: 150cm

Lily Coffin Spray - White