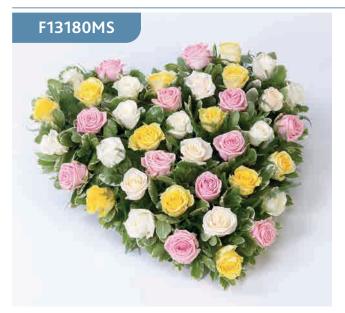

### Mixed Rose Heart - Red & Pink

Large-headed roses and short-Stemmed roses are nestled into a solid heart shape amongst asparagus fern and pittosporum.

#### **Approximate Product Dimensions:**

40 Stems

Length: 55cm, Width: 50cm

#### Mixed Rose Heart - Mixed

Large-headed roses and short-Stemmed roses are nestled into a solid heart shape amongst asparagus fern and pittosporum.