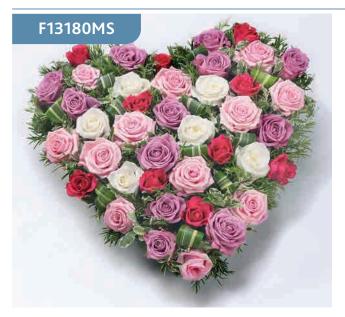

### Mixed Rose Heart - Red & Pink

Large-headed roses and short-Stemmed roses are nestled into a solid heart shape amongst asparagus fern and pittosporum.

#### **Approximate Product Dimensions:**

40 Stems

Length: 55cm, Width: 50cm