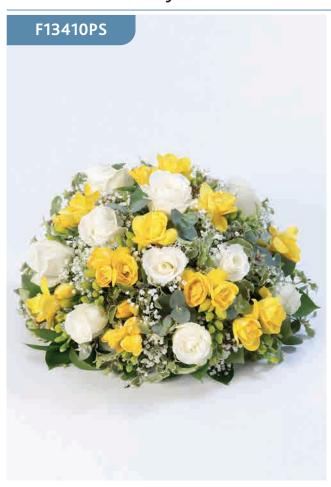

ic Posy - Vibrant



A classic selection including large-headed roses, freesias, lisianthus and spray chrysanthemums presented in a posy design.

Sizes available: Standard, Large, Extra Large

#### **Approximate Product Dimensions:**

**15 Stems - Standard** Height: 20cm, Width: 30cm

20 Stems - Large

Height: 25cm, Width: 35cm

**25 Stems - Extra Large** Height: 25cm, Width: 40cm

# Rose and Freesia Posy - Pink & Lilac



Roses and scented freesia are nestled amongst choice foliage in this classic posy design.

Sizes available: Standard, Large, Extra Large

#### **Approximate Product Dimensions:**

**21 Stems - Standard** Height: 20cm, Width: 30cm

32 Stems - Large

Height: 20cm, Width: 40cm

**243 Stems - Extra Large** Height: 20cm, Width: 50cm

# Rose and Freesia Posy - Yellow & White



Roses and scented freesia are nestled amongst choice foliage in this classic posy design.

Sizes available: Standard, Large, Extra Large

#### **Approximate Product Dimensions:**

**21 Stems - Standard** Height: 20cm, Width: 30cm

32 Stems - Large

Height: 20cm, Width: 40cm

**243 Stems - Extra Large** Height: 20cm, Width: 50cm

# **Woodland Posy**



Large-headed roses, carnations, spray chrysanthemums and germini are surrounded by ivy, solidago and asparagus fern to create this white, yellow and green woodland-themed posy design.

#### **Approximate Product Dimensions:**

18 Stems

Height: 15cm, Width: 40cm



#### **Red Rose and Carnation Heart**



A traditional heart-shaped design including roses and spray carnations in rich red complemented by choice foliage.

Sizes available: Stan