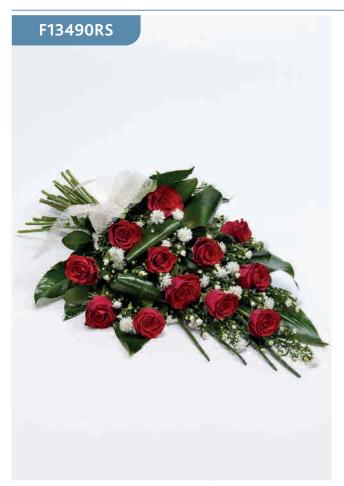

#### Classic Rose Sheaf - Red

Elegant folded aspidistra and aralia leaves are nestled amongst large-headed red roses to create this stunning sheaf which is finished with delicate white September flower and foliage.

#### **Approximate Product Dimensions:**

15 Stems

Width: 40cm, Length: 68cm