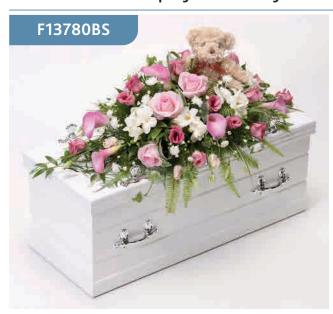

## Children's Casket Spray with Teddy Bear - Pink

Bramble Bear sits amongst a sea of flowers, creating a fitting tribute. Roses and calla lilies are arranged with freesia, September flowers and lisianthus and finished with China grass, ruscus, ferns and ivy trails.

#### **Approximate Product Dimensions:**

17 Stems

Length: 70cm, Width: 30cm