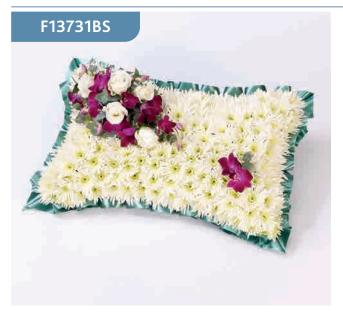

### Classic White Pillow

A classic pillow-shaped design created using a mass of white double spray chrysanthemums and finished with a spray of white large-headed roses and purple dendrobium orchids.