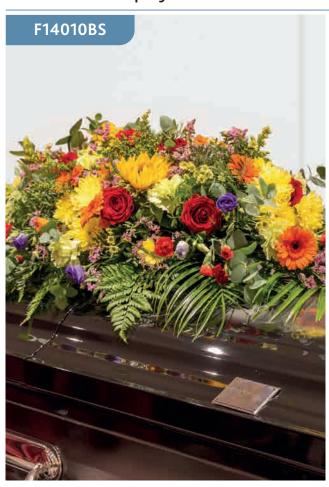

#### **Vibrant Casket Spray**

This bright stunning spray is carefully design choosing the most beautiful seasonal bright flowers and various textures of foliages.

**Sizes available**: *Standard, Large, Extra Large* 