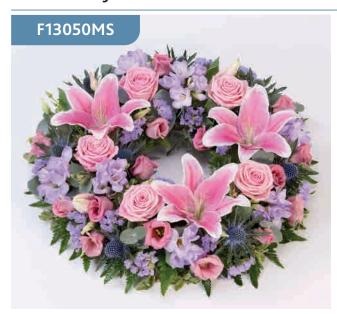

## Rose and Lily Wreath - Pink & Lilac

A classic selection of flowers including irises, carnations and spray chrysanthemums nestled into this traditional circular wreath.

Sizes available: Standard, Large, Extra Large