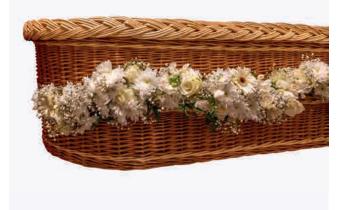

#### White Coffin Garland

#### F14007BS

This beautiful white coffin garland is full of various white and cream flowers and textures and is suitable to be attached to either wicker or a regular coffin. The garland is installed by the florist on the day of the funeral.