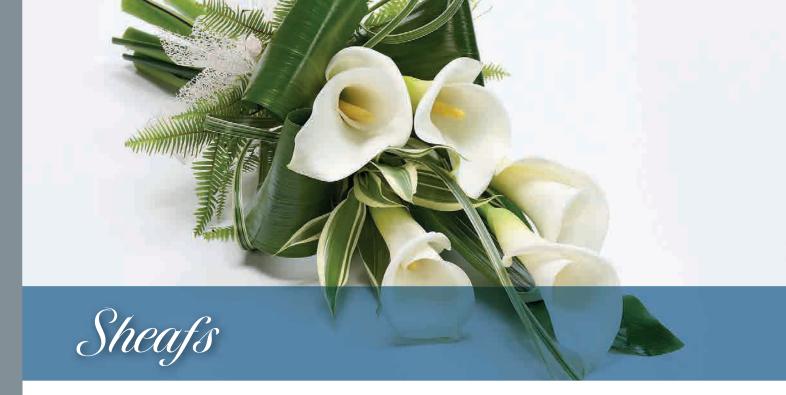

# Calla Lily Sheaf

Classic white calla lilies tied with a natural ribbon are complemented by folded aspidistra leaves and dracaena to create this contemporary sheaf.

#### **Approximate Product Dimensions:**

5 Stems

Width: 30cm, Length: 70cm