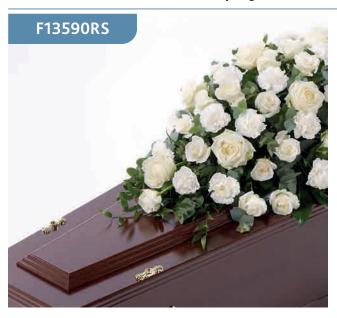

#### Rose and Carnation Coffin Spray - White

Large-headed white roses combine with carnations and luxurious foliages to create this traditional coffin spray.

Sizes available: Standard, Large, Extra Large

#### **Approximate Product Dimensions:**

**48 Stems - Standard** Width: 45cm, Length: 92cm

72 Stems - Large

Width: 50cm, Length: 120cm

**96 Stems - Extra Large** Width: 60cm, Length: 150cm